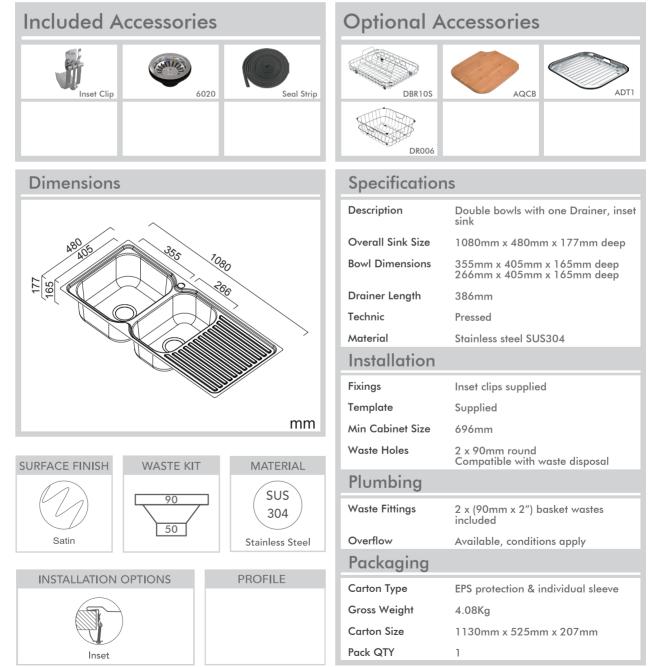

## Model Code: EN180L

Abey are Australia's leaders in sinkware, designing and manufacturing to the world's highest quality specifications as well as sourcing and bringing you Europe's very best, leading edge designs – practical, affordable, inspirational, stylish, timeless or cutting edge. When you buy an Abey stainless steel sink you receive the highest quality and a 25 year warranty. Abey and the manufacturer are continually seeking ways to improve the design specifications, aesthetic and production techniques of the products. As a result, alterations to the specifications and dimensions of the products and designs occur continually.