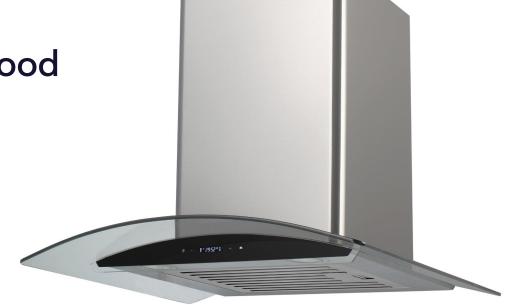

# **60cm Curved Glass Canopy Rangehood** ARGC60BTS

#### FEATURES

Stainless steel baffle filters 1000m3/hr extraction Pressure die cast aluminium motor housing 4 speeds + a timer 2 × LED lights

## Black glass fascia with touch controls

## CLEANING

Dishwasher safe stainless steel baffle grease filter