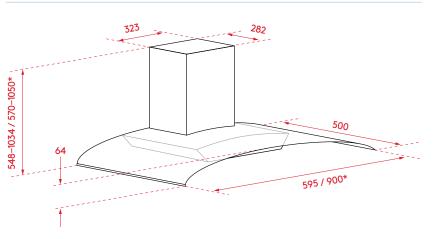

#### PRODUCT DIMENSIONS

Packaged (w, d, h mm) > 655 x 395 x 560mm Physical (w, d, h mm) > 600 x 500 x 534-1014mm Weight > 13kg