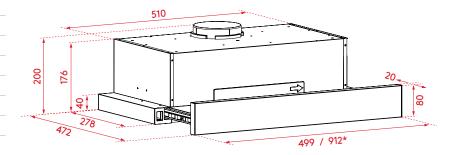

#### PRODUCT DIMENSIONS

Packaged (w, d, h mm)

> 635 × 235 × 358mm

Physical (w, d, h mm)

> 599 × 278–472 × 176mm

Weight

> 10kg