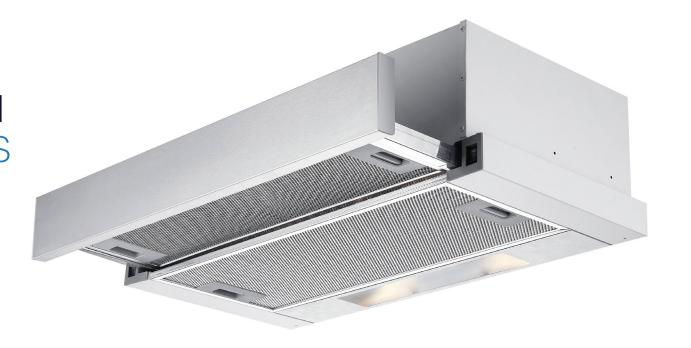

# 60cm Slide-out Rangehood ASL60DR2S

## **FEATURES**

440m3/hr extraction

LED lighting

Aluminium grease filters

Ducted or recirculating installation options

Stainless steel fascia included

40mm or 80mm fascia's for ducted/recirc.

2 speed settings

## **CLEANING**

Dishwasher safe aluminium grease filters