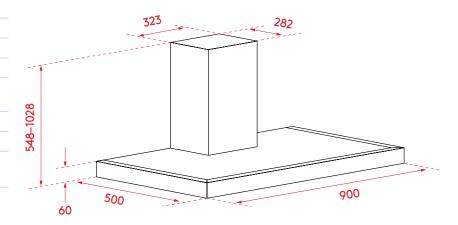

#### PRODUCT DIMENSIONS

Packaged (w, d, h mm)

> 960 x 385 x 560mm

Physical (w, d, h mm)

> 900 x 500 x 548-1028mm

Weight

> 19kg