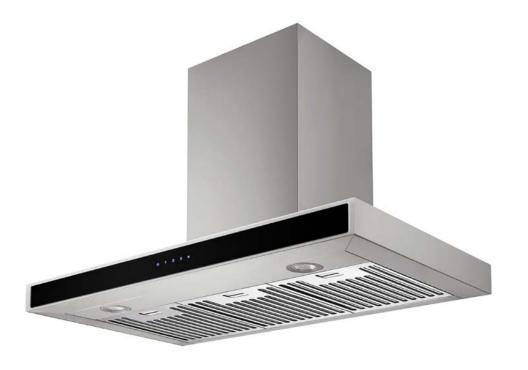

# 90cm Box Canopy Rangehood

ARBC90TBS

## **FEATURES**

Stainless steel baffle filters

1000m3/hr extraction

Pressure die cast aluminium motor housing

4 speeds

2 × LED lights

Black glass fascia with touch controls

#### PERFORMANCE FEATURES

1000m3/hr extraction

Motor type:

> Centrifugal

Decibel rating (dBA) max:

> 67 dBA