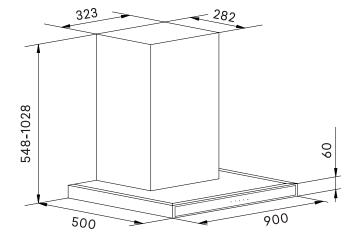

#### PRODUCT DIMENSIONS

Packaged (w, d, h mm)

 945 × 380 × 560mm

Physical (w, d, h mm)

 900 × 500 × 548-1028mm

Weight (Net/Gross)

 18.5kg/22kg