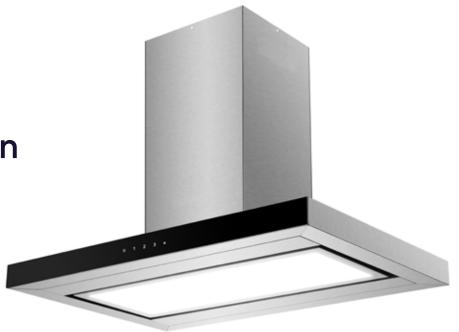

## **90cm** Box Canopy Rangehood with Perimeter Extraction ARBC90TPS

### FEATURES Perimeter extraction

- Pressure die cast alum. motor housing 4 Speeds LED Light panel Black glass fascia Touch controls
- PERFORMANCE FEATURES
- 1000m³/hr extraction