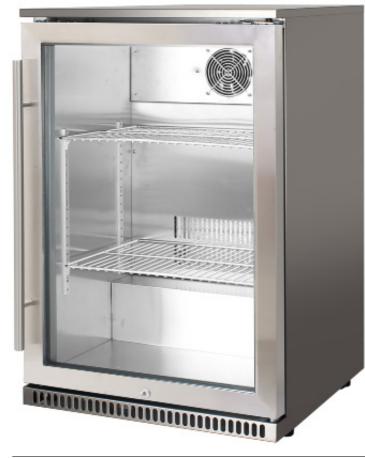

## Outdoor Beverage Centre IBF118

| FEATURES                           | TEMPERATURE RANGE             | PRODUCT DIMENSIONS                            | REQUIREMENTS                  |
|------------------------------------|-------------------------------|-----------------------------------------------|-------------------------------|
| 118L Capacity                      | 1-10º C                       | Packaged (w, d, h mm)                         | Supplied with 10 amp plug     |
| 43° C Tropical Spec                |                               | $\triangleright 605 \times 564 \times 850$ mm | Energy consumption per 24hrs: |
| 304 grade S/Steel exterior & door  | CAPACITY                      | Physical (w, d, h mm)                         | 1.3 kWh                       |
| Seamless S/Steel framed glass door | 118L                          | $\triangleright$ 555 × 500 × 840mm            |                               |
| Triple glazed and heated glass     |                               | → Handle: + 41mm                              | WARRANTY                      |
| Automatic defrost                  | CLEANING                      | Weight (Net/Gross)                            | 24 Months                     |
| LED Interior lights                | Easy to clean stainless steel | — ⊃ 38kh/41kg                                 |                               |
| Stainless steel interior lining    | and glass door                |                                               |                               |
| Maximum noise: 45 dBa              |                               |                                               |                               |
| IPX4 (Outdoor rated)               |                               |                                               |                               |