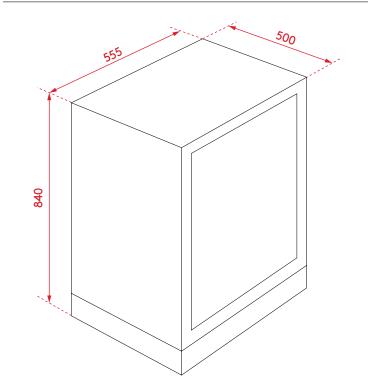

## Outdoor Beverage Centre IBF118

| FEATURES                           | TEMPERATURE RANGE             | PRODUCT DIMENSIONS                            | REQUIREMENTS                  |
|------------------------------------|-------------------------------|-----------------------------------------------|-------------------------------|
| 118L Capacity                      | 1-10º C                       | Packaged (w, d, h mm)                         | Supplied with 10 amp plug     |
| 43° C Tropical Spec                |                               | $\triangleright 605 \times 564 \times 850$ mm | Energy consumption per 24hrs: |
| 304 grade S/Steel exterior & door  | CAPACITY                      | Physical (w, d, h mm)                         | 1.3 kWh                       |
| Seamless S/Steel framed glass door | 118L                          | $\triangleright$ 555 × 500 × 840mm            |                               |
| Triple glazed and heated glass     |                               | → Handle: + 41mm                              | WARRANTY                      |
| Automatic defrost                  | CLEANING                      | Weight (Net/Gross)                            | 24 Months                     |
| LED Interior lights                | Easy to clean stainless steel | — ⊃ 38kh/41kg                                 |                               |
| Stainless steel interior lining    | and glass door                |                                               |                               |
| Maximum noise: 45 dBa              |                               |                                               |                               |
| IPX4 (Outdoor rated)               |                               |                                               |                               |