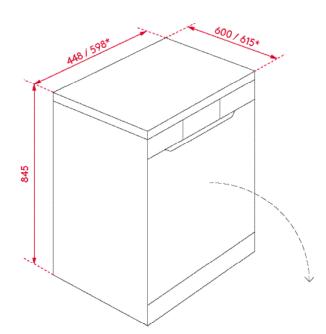

## **PRODUCT DIMENSIONS** Physical (w, d, h mm):

448 × 600 × 845mm

## INSTALLATION

See below diagram