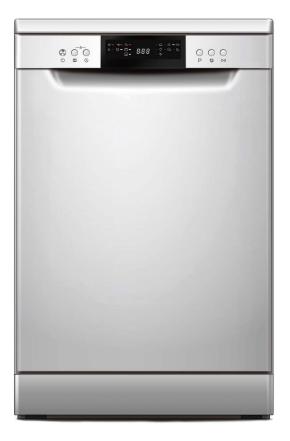

# 45cm Compact Dishwasher

MODEL/DW42CS

#### FEATURES

10 place settings Mark resistant s.steel finish LED display Collapsible plate racks Anti flood device and child lock 1–24hr delay start Quiet 49dB operation Extra-drying program 7 wash programs

## CLEANING

Mark-free stainless steel Flush, slimline control panel Easy to remove filter system