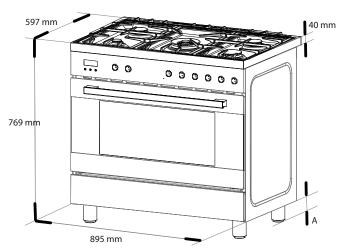

h Fan uch door **PRODUCT DIMENSIONS** 

Physical (w, d, h mm):  $\triangleright$  895 × 597 × 864-929 mm Easy to remove door with quick release hinges Easy to clean enamelling oven interior Quick release, heavy duty chrome side racks Built in catalytic liners

#### WARRANTY

24 Months

INSTALLATION

A = 89-149mm

WWW.INALTO.COM.AU