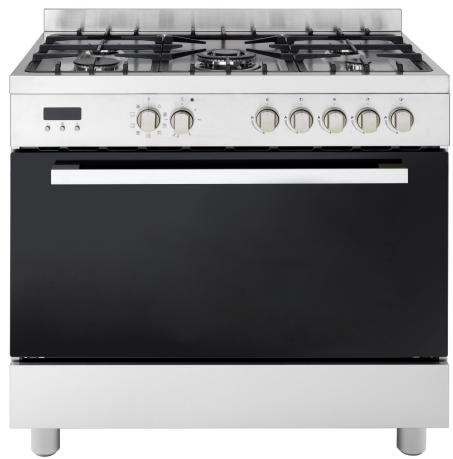

# 90cm Freestanding **Dual Fuel** Cooker

RU9EGB

ACCESSORIES

Rotisserie

LPG test point

Enamelled baking tray

Chrome baking tray insert

Two chrome safety shelves

LPG conversion kit and

| FEATURES                           | 9 × COOKING FUNCTIONS         |
|------------------------------------|-------------------------------|
| 112 litre oven capacity            | ▷ Conventional                |
| 5 burner gas cooktop with          | ▷ Fan-forced                  |
| electric under-knob ignition       | ▷ Grill                       |
| Centrally located triple crown     | ▷ Fan Grill                   |
| wok burner                         | ▷ Defrost                     |
| Multi-Function oven with twin fans | ▷ Fan Assist                  |
| for quick pre-heat                 | ▷ Lower Element               |
| Cavity cooling system              | ▷ Lower Element with Fan      |
| Stainless steel finish             | ▷ Light                       |
| LED programmable timer             |                               |
| Adjustable feet                    | SAFETY                        |
| Thermostatically controlled grill  | Double glazed cool touch door |