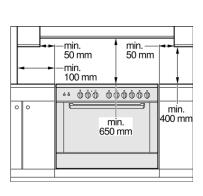

h Fan uch door **PRODUCT DIMENSIONS** 

Physical (w, d, h mm):  $\triangleright$  895 × 597 × 864-929 mm Easy to remove door with quick release hinges Easy to clean enamelling oven interior Quick release, heavy duty chrome side racks Built in catalytic liners