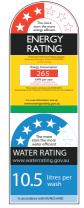

## Model: DW6020X

- Freestanding/Built Under
- Electronic controls
- LED display
- 6 wash programs
- Residual hot air drying with extra drying option
- Super quiet 49dBa
- 12 place setting
- Height adjustable upper basket
- Delayed start 1 − 12 hours
- New self-cleaning filter system
- Fast/Quick cycles 30 minutes
- Easy lift 3 stage adjustable top basket
- Anti overflow protection
- Height adjustable
- Finger print resistant stainless steel
- Child lock
- Energy rating 3 Stars
- WELS water rating 4.5 Stars
- 10.5 Litres per wash
- In accordance with AS/NZS 6400
- Includes Aqua Stop safety