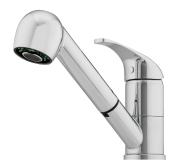

Model: ES580-P



#### FEATURES AND BENEFITS

- WELS 4 star rating 4 Star water efficiency rating 7.5L per minute.
- Chrome finish Delivers a classic, versatile look that's at home in any kitchen.
- 10 year warranty Covered by Oliveri's 10 year warranty (5 years parts & labour plus an additional 5 years parts only).



• Filtered water Connect an Oliveri inline filtration system to any Essentials mixer to enjoy fresh tasting water in your home. Watermark
 Oliveri mixers carry
 the Watermark
 logo, comfirming
 they comply with
 Australian standards.

#### **MATCHING ACCESSORIES**



### **OTHER MODELS YOU MAY LIKE**



### SPECIFICATIONS

### Description

Oliveri Essentials pull out spray mixer

**O** 

Þ

# **Mixer Height**

170 mm

# **WELS Rating**

4 star water efficiency 7.5 L per minute

| Finish