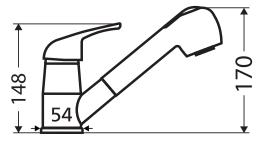

# **Mixer Height**

170 mm

# **WELS Rating**

4 star water efficiency 7.5 L per minute

| Finish                  | Chrome                                                                                                                                                           |
|-------------------------|------------------------------------------------------------------------------------------------------------------------------------------------------------------|
| Cartridge Size          | 40 mm                                                                                                                                                            |
| Cartridge Type          | Ceramic disc                                                                                                                                                     |
| EAN                     | 9324974011932                                                                                                                                                    |
| Spout height            | 110 mm                                                                                                                                                           |
| Max. operating pressure | 500 kpa                                                                                                                                                          |
| Carton Size             | 420 x 250 x 80 mm                                                                                                                                                |
| Weight                  | 2 kg                                                                                                                                                             |
| Warranty                | 10 Year Warranty: 5 years only (parts & labour) plus an<br>additional 5 years on the Cartridge (parts only)<br>Refer to oliveri.com.au for full warranty details |