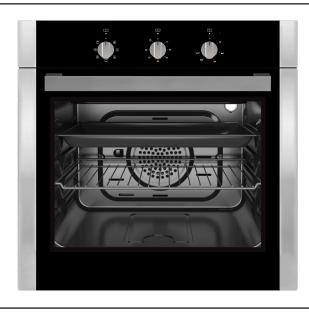

## Omega Ovens

Omega 60cm multifunction electric oven, triple glazed door with black glass and stainless steel finish.

## **Aesthetics**

Finish: Door type/glazing:

Top opening triple glazed Type of controls: Knob controls

3 - function, temperature and Number of knobs:

mechanical timer