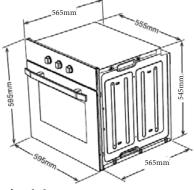

## **Dimensions/weight**

Dimensions of the product (mm): Dimensions of the flush mount cut-out (mm): Dimensions of the proud mount cut-out (mm): 595h x 595w x 565d 598h x 598w 580h x 580w

|   | Key features           | Benefits                                                                                                                                                                                |
|---|------------------------|-----------------------------------------------------------------------------------------------------------------------------------------------------------------------------------------|
|   | Plug and Play          | This appliance has been designed with a 10amp plug to connect straight into the wall so you can start cooking. You do not need a specific plug or a technician to operate this machine. |
| t | 4 chicken capacity     | Four chickens can easily fit into this 60cm oven at once.                                                                                                                               |
|   | Stainless steel finish | Stainless steel appliances are sleek, durable and have a modern appearance.                                                                                                             |

NB: Drawings are not to scale - they are to assist only. WARNING: technical specifications and product sizes can be varied by the manufacturer without notice. Cut-outs for appliances should only be by physical product measurements. The above information is indicative only.