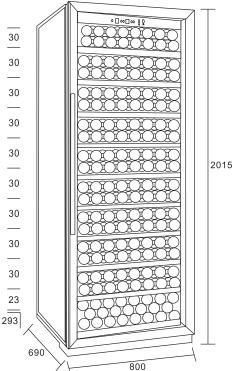

## Features & Specifications Vibration-free compressor

- 293 Bottle capacity (750ml Bordeaux style)
- 270 Bottles fit comfortably (various sizes)
- Single temperature zone (5-22°C)
- 10 Slide out wooden shelves
- Double tempered smoked glass door
- In-cabinet touchpad control with LED display
- White LED interior light with ON/OFF switch
- Stylish matte black door frame and handle
- PTC heating for winter care
- Security locking system
- Power input (W): 245
- Dimensions (W x H x D): 800 x 2015 x 690mm
- 2 Year in home warranty