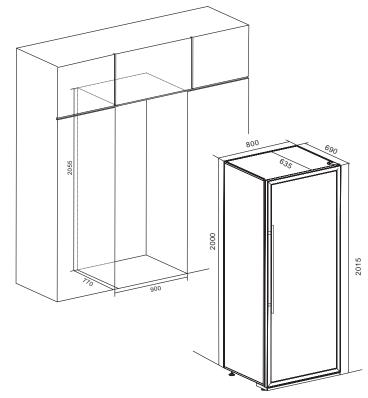

## Features & Specifications Vibration-free compressor

- 293 Bottle capacity (750ml Bordeaux style)
- 270 Bottles fit comfortably (various sizes)
- Single temperature zone (5-22°C)
- 10 Slide out wooden shelves
- Double tempered smoked glass door
- In-cabinet touchpad control with LED display
- White LED interior light with ON/OFF switch
- Stylish matte black door frame and handle
- PTC heating for winter care
- Security locking system
- Power input (W): 245
- Dimensions (W x H x D): 800 x 2015 x 690mm
- 2 Year in home warranty

Please note that delivery does not include installation. Once your order has been received, you will be contacted by the Customer Service Team, to arrange your delivery. Please allow up to 15 working days for delivery.