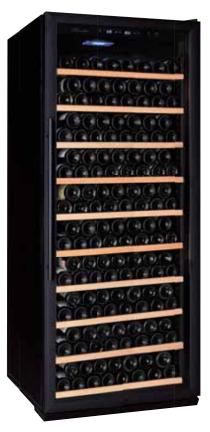

## GRAND CRU 320

## A 293 Bottle Single Zone Wine Cabinet for The Ultimate In Home Cellaring

## Features & Specifications Vibration-free compressor

- 293 Bottle capacity (750ml Bordeaux style)
- 270 Bottles fit comfortably (various sizes)
- Single temperature zone (5-22°C)
- 10 Slide out wooden shelves
- Double tempered smoked glass door
- In-cabinet touchpad control with LED display
- White LED interior light with ON/OFF switch
- Stylish matte black door frame and handle
- PTC heating for winter care
- Security locking system
- Power input (W): 245
- Dimensions (W x H x D): 800 x 2015 x 690mm
- 2 Year in home warranty