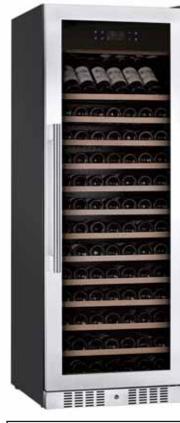

## Features & Specifications

- Vibration-free compressor
- 194 Bottle capacity (750ml Bordeaux style)
- 170 Bottles fit comfortably (various sizes)
- 4 Mode temperature setting with brilliant white digital display
  5-22°C
  - 2-20°C
  - 10-19°C
  - 0-20°C
- Seamless INOX stainless steel door frame
- Large easy pull INOX PRO handle
- 13 x 90% telescopic 3 stage slide out powder coated wire shelves with wood trim
- 1 x Powder coated display shelf (as accessory)
- Active charcoal filter
  - 13 INOX stainless steel WINE ID shelf labels
- Flat front stainless steel louvre with integrated security lock
- Digital LED soft touch on door control panel
- 3 stage multi-colour LED lighting
- PTC heating for winter care
- Energy consumption: 1.74 KWh/24Hrs
- Dimensions (W x H x D): 655 x 1835 x 690 mm
- Noise level: 40dB
- Left and right hand door opening option
- 3 Year in home warranty