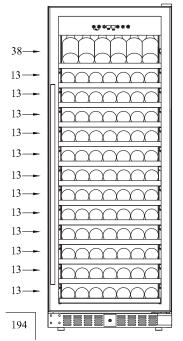

## Features & Specifications

- Vibration-free compressor
- 194 Bottle capacity (750ml Bordeaux style)
- 170 Bottles fit comfortably (various sizes)
- 4 Mode temperature setting with brilliant white digital display
  5-22°C
  - 2-20°C
  - 10-19°C
  - 0-20°C
- Seamless INOX stainless steel door frame
- Large easy pull INOX PRO handle
- 13 x 90% telescopic 3 stage slide out powder coated wire shelves with wood trim
- 1 x Powder coated display shelf (as accessory)
- Active charcoal filter
  - 13 INOX stainless steel WINE ID shelf labels
- Flat front stainless steel louvre with integrated security lock
- Digital LED soft touch on door control panel
- 3 stage multi-colour LED lighting
- PTC heating for winter care
- Energy consumption: 1.74 KWh/24Hrs
- Dimensions (W x H x D): 655 x 1835 x 690 mm
- Noise level: 40dB
- Left and right hand door opening option
- 3 Year in home warranty