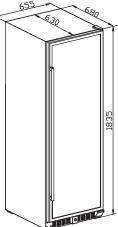

## Features & Specifications

- Vibration-free compressor
- 194 Bottle capacity (750ml Bordeaux style)
- 170 Bottles fit comfortably (various sizes)
- 4 Mode temperature setting with brilliant white digital display
  5-22°C
  - 2-20°C
  - 10-19°C
  - 0-20°C
- Seamless INOX stainless steel door frame
- Large easy pull INOX PRO handle
- 13 x 90% telescopic 3 stage slide out powder coated wire shelves with wood trim
- 1 x Powder coated display shelf (as accessory)
- Active charcoal filter
  - 13 INOX stainless steel WINE ID shelf labels
- Flat front stainless steel louvre with integrated security lock
- Digital LED soft touch on door control panel
- 3 stage multi-colour LED lighting
- PTC heating for winter care
- Energy consumption: 1.74 KWh/24Hrs
- Dimensions (W x H x D): 655 x 1835 x 690 mm
- Noise level: 40dB
- Left and right hand door opening option
- 3 Year in home warranty