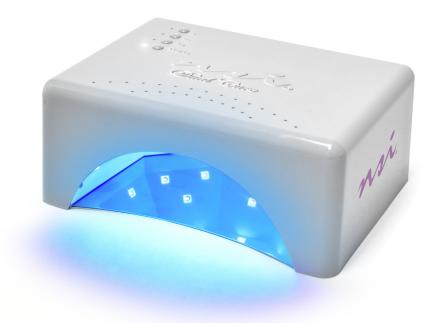

## Use with any UV or LED curable Product!

The Dual Cure Lamps technology allows the user to choose between a UV or LED cure. The flexibility allows the nail technician to use the UV and LED products they love, without purchasing multiple lamps.

## Superior Photo-Active Technology!

The Dual Cure lamp is specifically engineered to improve the photo active consistency, resulting in a consistent depth of cure and superior photo penetration. This technology is unique!

## Designed for the nail tech, inside and out!

The Dual Cure lamp is a lightweight but durable lamp, withstanding over 50,000 salon hours of use. The stylish cube shape is user-friendly and takes up minimal space on a Nail Station.