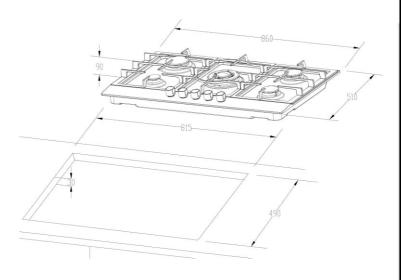

ch electronic ignition system. Simply push down the knob and turn and the flame will ignite automatically.

### **FLAME FAILURE SAFETY DEVICE**

The flame failure device is a safety mechanism which ensures the gas is automatically turned off in the case of the flame extinguishing.

# **ELECTRICAL REQUIREMENTS:**

Cooktop is supplied with 10 amp plug & cord.

# GAS RATED PRESSURE:

LPG GAS: 2.75 kPa NATURAL GAS: 1.00 kPa

### **GAS BURNERS:**

(MIDDLE ) WOK BURNER: 13.68 MJ/h
(FRONT RIGHT ) SEMI RAPID BURNER: 6.3 MJ/h
(REAR RIGHT) SEMI RAPID BURNER: 6.3 MJ/h
(REAR LEFT) RAPID BURNER: 10.8 MJ/h
(FRONT LEFT ) AUXILIARY BURNER 3.6MJ/h

## **WEIGHT:**

14.43kg (net) / 17.7kg (gross)

### INSTALLATION:

Please refer qualified installer to our product instruction manual.

### PRODUCT DIMENSIONS