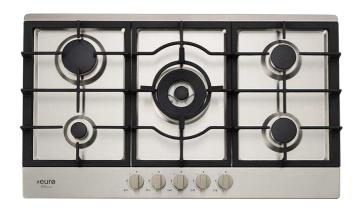

# Code EV90BGCSX - 90cm Gas Cooktop

#### **FEATURES**

- Stainless steel finish
- 5 gas burners includes triple ring wok burner
- Front control knob operation
- One piece hob for ideal cleaning
- 1 touch electric ignition
- Cast iron trivets
- Flame failure safety device
- Natural gas or LPG (jets included)

#### **IDEAL CLEANING**

Cook top surface all in a "one piece hob setting" which makes cleaning the cooktop a simple, non-time consuming activity.

### **CAST IRON TRIVETS**

Non-slip, cast iron trivets are standard with this cook top and removable for easy cleaning.