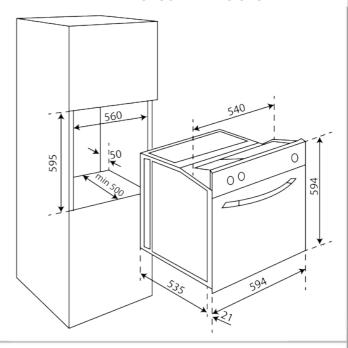

g will occur from the top element.



#### **FAN AND BOTTOM ELEMENT**

Great for pizza cooking, the fan and bottom element create the perfect cooking function for base cooked food.

### **POWER CONSUMPTION:**

240V / 50HZ - 2400W

**NET WEIGHT:** 33.0kg **GROSS WEIGHT:** 37.0kg

**OVEN VOLUME CAPACITY: 74L Gross / 66L net useable** 

**INSTALLATION:** Oven requires 15 amps and need a dedicated circuit from the socket to the main switchboard.

For all installation please refer qualified technician to our product manual.

# **CLEANING AND MAINTENANCE**

Easy clean **AAA** grade enamel interior. Clean stainless steel using only recommended stainless steel cleaning products. No abrasives, corrosive detergents, bleaches or acids not required for cleaning the oven.

#### **PRODUCT DIMENSIONS**