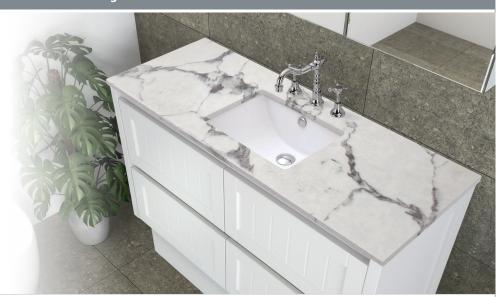

# **SARAH**

## Undermounted Basin-Tops

Sarah undermounted basin-tops provide a smooth, flat surface with plenty of counter space.

- 20mm thick, engineered quartz stone
- Ceramic undermounted basin, with overflow
- Stone top and basin is delivered pre-joined
- 1 tap hole as standard
- Requires 32mm waste, with overflow (not included)