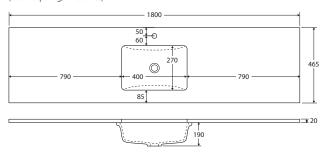

## STONE & TIMBER TOP VANITIES > Undermounted Style

# **SARAH**

## Undermounted Basin-Tops

Sarah undermounted basin-tops provide a smooth, flat surface with plenty of counter space.

- 20mm thick, engineered quartz stone
- Ceramic undermounted basin, with overflow
- Stone top and basin is delivered pre-joined
- 1 tap hole as standard
- Requires 32mm waste, with overflow (not included)



#### 750mm

(basin-top only, no cabinet)



### 900mm

(basin-top only, no cabinet)



#### 1200mm

(basin-top only, no cabinet)



## 1500mm, Single Basin

(basin-top only, no cabinet)



## 1500mm, Double Basin

(basin-top only, no cabinet)



## 1800mm, Single Basin

(basin-top only, no cabinet)



## 1800mm, Double Basin

(basin-top only, no cabinet)