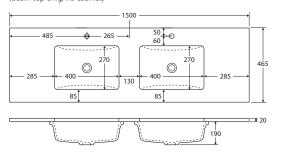

## STONE & TIMBER TOP VANITIES > Undermounted Style

# **SARAH**

## Undermounted Basin-Tops

Sarah undermounted basin-tops provide a smooth, flat surface with plenty of counter space.

- 20mm thick, engineered quartz stone
- Ceramic undermounted basin, with overflow
- Stone top and basin is delivered pre-joined
- 1 tap hole as standard
- Requires 32mm waste, with overflow (not included)



#### 750mm

(basin-top only, no cabinet)



### 900mm

(basin-top only, no cabinet)



#### 1200mm

(basin-top only, no cabinet)



## 1500mm, Single Basin

(basin-top only, no cabinet)



## 1500mm, Double Basin

(basin-top only, no cabinet)



## 1800mm, Single Basin

(basin-top only, no cabinet)



## 1800mm, Double Basin

(basin-top only, no cabinet)