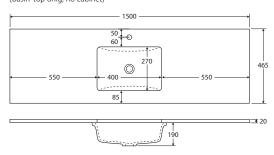

## STONE & TIMBER TOP VANITIES > Undermounted Style

# **SARAH**

## Undermounted Basin-Tops

Sarah undermounted basin-tops provide a smooth, flat surface with plenty of counter space.

- 20mm thick, engineered quartz stone
- Ceramic undermounted basin, with overflow
- Stone top and basin is delivered pre-joined
- 1 tap hole as standard
- Requires 32mm waste, with overflow (not included)



#### 750mm

(basin-top only, no cabinet)



### 900mm

(basin-top only, no cabinet)



#### 1200mm

(basin-top only, no cabinet)



## 1500mm, Single Basin

(basin-top only, no cabinet)



## 1500mm, Double Basin

(basin-top only, no cabinet)



## 1800mm, Single Basin

(basin-top only, no cabinet)



## 1800mm, Double Basin

(basin-top only, no cabinet)