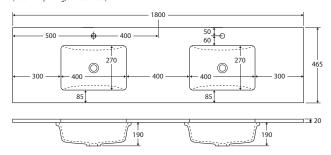

## STONE & TIMBER TOP VANITIES > Undermounted Style

# **SARAH**

## Undermounted Basin-Tops

Sarah undermounted basin-tops provide a smooth, flat surface with plenty of counter space.

- 20mm thick, engineered quartz stone
- Ceramic undermounted basin, with overflow
- Stone top and basin is delivered pre-joined
- 1 tap hole as standard
- Requires 32mm waste, with overflow (not included)



#### 750mm

(basin-top only, no cabinet)



### 900mm

(basin-top only, no cabinet)



#### 1200mm

(basin-top only, no cabinet)



## 1500mm, Single Basin

(basin-top only, no cabinet)



## 1500mm, Double Basin

(basin-top only, no cabinet)



## 1800mm, Single Basin

(basin-top only, no cabinet)



## 1800mm, Double Basin

(basin-top only, no cabinet)