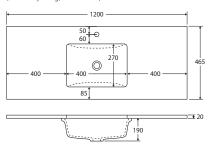

## STONE & TIMBER TOP VANITIES > Undermounted Style

# **SARAH**

## Undermounted Basin-Tops

Sarah undermounted basin-tops provide a smooth, flat surface with plenty of counter space.

- 20mm thick, engineered quartz stone
- Ceramic undermounted basin, with overflow
- Stone top and basin is delivered pre-joined
- 1 tap hole as standard
- Requires 32mm waste, with overflow (not included)



#### 750mm

(basin-top only, no cabinet)



### 900mm

(basin-top only, no cabinet)



#### 1200mm

(basin-top only, no cabinet)



## 1500mm, Single Basin

(basin-top only, no cabinet)



## 1500mm, Double Basin

(basin-top only, no cabinet)



## 1800mm, Single Basin

(basin-top only, no cabinet)



## 1800mm, Double Basin

(basin-top only, no cabinet)