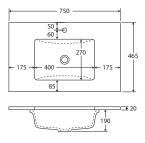

## STONE & TIMBER TOP VANITIES > Undermounted Style

# **SARAH**

## Undermounted Basin-Tops

Sarah undermounted basin-tops provide a smooth, flat surface with plenty of counter space.

- 20mm thick, engineered quartz stone
- Ceramic undermounted basin, with overflow
- Stone top and basin is delivered pre-joined
- 1 tap hole as standard
- Requires 32mm waste, with overflow (not included)



#### 750mm

(basin-top only, no cabinet)



### 900mm

(basin-top only, no cabinet)



#### 1200mm

(basin-top only, no cabinet)



## 1500mm, Single Basin

(basin-top only, no cabinet)



## 1500mm, Double Basin

(basin-top only, no cabinet)



## 1800mm, Single Basin

(basin-top only, no cabinet)



## 1800mm, Double Basin

(basin-top only, no cabinet)