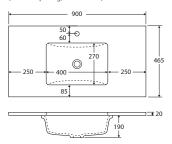

## STONE & TIMBER TOP VANITIES > Undermounted Style

# **SARAH**

## Undermounted Basin-Tops

Sarah undermounted basin-tops provide a smooth, flat surface with plenty of counter space.

- 20mm thick, engineered quartz stone
- Ceramic undermounted basin, with overflow
- Stone top and basin is delivered pre-joined
- 1 tap hole as standard
- Requires 32mm waste, with overflow (not included)



#### 750mm

(basin-top only, no cabinet)



### 900mm

(basin-top only, no cabinet)



#### 1200mm

(basin-top only, no cabinet)



## 1500mm, Single Basin

(basin-top only, no cabinet)



## 1500mm, Double Basin

(basin-top only, no cabinet)



## 1800mm, Single Basin

(basin-top only, no cabinet)



## 1800mm, Double Basin

(basin-top only, no cabinet)