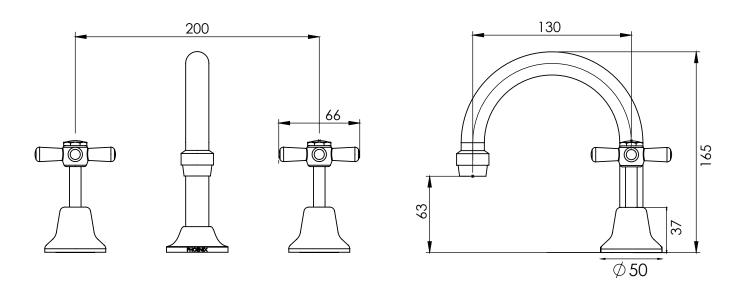

## SPECIFICATIONS

AVAILABLE IN:

FOR MORE INFORMATION VISIT www.phoenixtapware.com.au

While we aim to ensure the specifications shown are correct at time of printing, Phoenix Tapware reserves the right to make modifications without prior notice. Always use the physical product measurements for mark-ups and roughing-in as the line drawing shown may differ from the actual product over time. All measurements are shown in millimetres. PLEASE CLICK HERE TO VIEW FULL WARRANTY