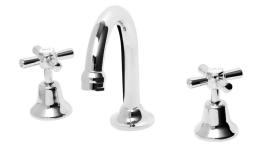

## FESTIVAL BASIN SET

| PRODUCT CODE:<br>FINISH:<br>WELS: | 400 CHR<br>CHROME<br>5 STAR - 5.0 LT/MIN |
|-----------------------------------|------------------------------------------|
| INFORMATION:                      |                                          |
| TEMPERATURE RATING:               | MIN 1° - MAX 75°                         |
| PRESSURE RATING:                  | MIN 150 kPa -<br>MAX 500 kPa             |