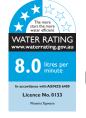

# **FESTIVAL**

## **SHOWER SET**

PRODUCT CODE:420 CHRFINISH:CHROMEWELS:3 STAR - 8.0 LT/MIN

### **INFORMATION:**

TEMPERATURE RATING: MIN 1° - MAX 75°
PRESSURE RATING: MIN 150 kPa - MAX 500 kPa



AVAILABLE IN:



FOR MORE INFORMATION VISIT www.phoenixtapware.com.au

### MAINTENANCE AND CARE:

- All surfaces should be cleaned with mild liquid detergent or soap and water.
- Do not use cream cleaners or citrus based cleaning products, as they are abrasive.
- Use of unsuitable cleaning agents may damage the surface. Any damage caused in this way will not be covered by warranty.

#### PACKAGING INCLUDES

- 2×Taps
- I x Shower head and arm
- I x Installation kit
- I x Installation instructions
- I x Warranty card











PLEASE <u>CLICK HERE</u> TO VIEW FULL WARRANTY