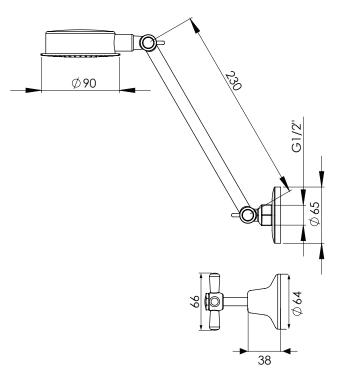

### **INFORMATION:**

TEMPERATURE RATING: MIN 1° - MAX 75°
PRESSURE RATING: MIN 150 kPa - MAX 500 kPa

AVAILABLE IN:

FOR MORE INFORMATION VISIT www.phoenixtapware.com.au

#### PACKAGING INCLUDES

- 2×Taps
- I x Shower head and arm
- I x Installation kit
- I x Installation instructions
- I x Warranty card

PLEASE <u>CLICK HERE</u> TO VIEW FULL WARRANTY