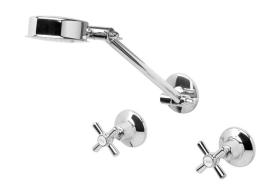

## **SHOWER SET**

PRODUCT CODE:420 CHRFINISH:CHROMEWELS:3 STAR - 8.0 LT/MIN

#### PACKAGING INCLUDES

- 2×Taps
- I x Shower head and arm
- I x Installation kit
- I x Installation instructions
- I x Warranty card

PLEASE <u>CLICK HERE</u> TO VIEW FULL WARRANTY