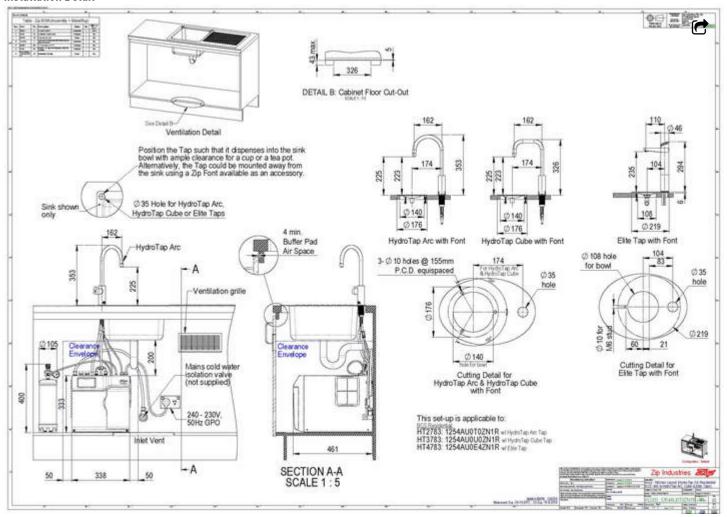

## Installation Requirements

- 1. Installation and connection of your Zip HydroTap must be carried out by a qualified person, observing national and local regulations.
- 2. You will require suitable mains electrical and drinking water connections, plus waste water drainage all within 1.5 metres of the product.
- 3. HydroTap is air-cooled so discrete cabinetry cut-outs are required for ventilation.
- 4. Installation on most bench tops is straightforward however some stone bench tops may require a specialised cutting service.
- 5. If you live in a hard water area, we recommend installation of a Zip scale filtration kit.

6. Installation by Zip Professional Service can be arranged with a phone call or through www.zipwater.com

## **Installation Detail**