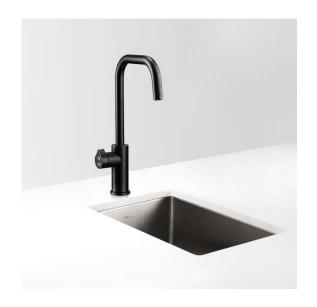

## Order Code HT3783Z3

Zip HydroTap Design Range Residential, Boiling, Chilled, Sparkling, Filtered water appliance featuring a single under bench command centre including full colour interactive touch screen display with pin code protection, boiling water safety mode, 2 energy saving modes, 0.2 micron water filtration and 2 disposable CO2 cylinders.

| Manufacturing<br>Code | 1256AU0U0ZN1R |
|-----------------------|---------------|
| Capacity              | Residential   |
| Disability Options    | Unavailable   |

| Тар                          | Zip HydroTap Design Range CUBE Tap (Matte Black)                               |
|------------------------------|--------------------------------------------------------------------------------|
| Water Pressure               | Min 250kPa - Max 700kPa                                                        |
| Water Connection             | 12.7mm BSP                                                                     |
| Water Supply<br>Requirements | Cold                                                                           |
| Water Valves                 | Integrated 500kPa Pressure limiting valve and Dual Check Valve                 |
| Power Rating                 | 1.7kW 220-240V 50/ 60 Hz                                                       |
| Power Supply                 | 1 x 10Amp GP0                                                                  |
| Dimensions                   | H333mm x W338mm x D461mm                                                       |
| Product Approvals            | WaterMark, CE, RCM, ARC                                                        |
| Warranty                     | 5 years (appliance warranty 36 months plus additional 24 months tank warranty) |