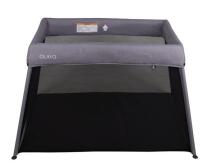

## **Product Description**

The Outta Travel Cot from Childcare provides your baby a comfortable sleeping place for your child at home & away. It's lightweight, portable and easy to set up. The see-through mesh lets you keep an eye on your baby and allows your baby to look out. The bag's smart design means that the travel cot is easy to store.

## **Features**

- Lightweight under 4kg
- Soft and comfortable mattress, making it a cosy place for your baby to sleep
- Mattress has a built-in base so your child can always sleep securely
- Easy to fold and is compact for storage and transport
- The sides of the travel cot are made from soft and airy mesh fabric. This allows the baby to breathe through the fabric
- Handy Travel Bag for portability