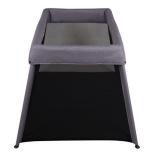

## OUTTA TRAVEL COT







**SIDE VIEW** 



**FRONT VIEW** 

## **Product Description**

The Outta Travel Cot from Childcare provides your baby a comfortable sleeping place for your child at home & away. It's lightweight, portable and easy to set up. The see-through mesh lets you keep an eye on your baby and allows your baby to look out. The bag's smart design means that the travel cot is easy to store.

## **Features**

- Lightweight under 4kg
- Soft and comfortable mattress, making it a cosy place for your baby to sleep
- Mattress has a built-in base so your child can always sleep securely
- Easy to fold and is compact for storage and transport
- The sides of the travel cot are made from soft and airy mesh fabric. This allows the baby to breathe through the fabric
- Handy Travel Bag for portability

| Specifica