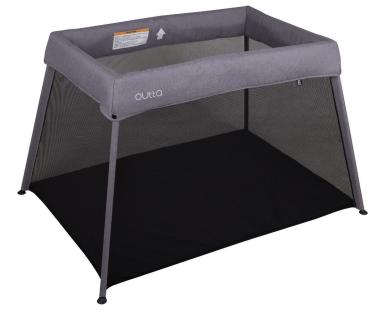

## OUTTA TRAVEL COT

**SIDE VIEW** 

**FRONT VIEW** 

## **Product Description**

The Outta Travel Cot from Childcare provides your baby a comfortable sleeping place for your child at home & away. It's lightweight, portable and easy to set up. The see-through mesh lets you keep an eye on your baby and allows your baby to look out. The bag's smart design means that the travel cot is easy to store.

## **Features**

- Lightweight under 4kg
- Soft and comfortable mattress, making it a cosy place for your baby to sleep
- Mattress has a built-in base so your child can always sleep securely
- Easy to fold and is compact for storage and transport
- The sides of the travel cot are made from soft and airy mesh fabric. This allows the baby to breathe through the fabric
- Handy Travel Bag for portability