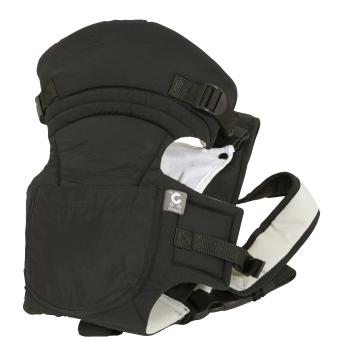

## **Product Description**

Looking for a way to take baby out and about that is easy and comfortable for the both of you? The **Childcare** Baby Carrier features adjustable, padded shoulder straps and adjustable leg openings to ensure that both your comfort as well as your child's, is take care of.

## **Features**

- Adjustable padded shoulder strap
- Adjustable leg opening
- Baby facing in or out
- · Easy to use
- Pocket for storage
- Machine washable

| ± | Course Bod at                        |
|---|--------------------------------------|
|   | Consumer Product<br>Safety Standards |

| Specification                                                                   | Length                                                                 | Width | Height  |
|---------------------------------------------------------------------------------|------------------------------------------------------------------------|-------|---------|
| Product Display (mm)                                                            | 95                                                                     | 260   | 345     |
| Weight Carton Weight Weight Limit Pack Size Age Suitability Soft Goods Material | 0.3 kgs<br>0.5 kgs<br>3.6 - 9.1 kg<br>4<br>Birth - 6 me<br>Polyester 8 |       | ne Foam |