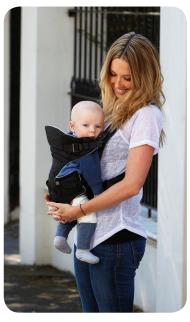

## **BABY**CARRIER

**FORWARD FACING** 

**PARENT FACING** 

## **Product Description**

Looking for a way to take baby out and about that is easy and comfortable for the both of you? The **Childcare** Baby Carrier features adjustable, padded shoulder straps and adjustable leg openings to ensure that both your comfort as well as your child's, is take care of.

## **Features**

- Adjustable padded shoulder strap
- Adjustable leg opening
- Baby facing in or out
- · Easy to use
- Pocket for storage
- Machine washable

| ± | Course Bod at                        |
|---|--------------------------------------|
|   | Consumer Product<br>Safety Standards |