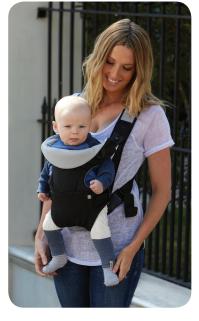

## **BABY**CARRIER

**FORWARD FACING** 

**PARENT FACING** 

## **Product Description**

Looking for a way to take baby out and about that is easy and comfortable for the both of you? The **Childcare** Baby Carrier features adjustable, padded shoulder straps and adjustable leg openings to ensure that both your comfort as well as your child's, is take care of.

## **Features**

- Adjustable padded shoulder strap
- Adjustable leg opening
- Baby facing in or out
- · Easy to use
- Pocket for storage
- Machine washable

| ± | Course Bod at                        |
|---|--------------------------------------|
|   | Consumer Product<br>Safety Standards |