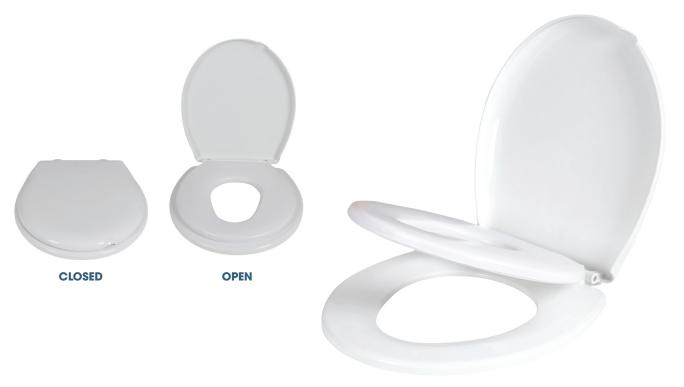

## **Product Description**

The Childcare 2-in-1 Toilet Trainer offers a unique, space saving solution that provides convenient access to the toilet for both toddler and adult.

The soft padded child seat is ideal for toilet training. It is convenient, easy to use, comfortably padded and fits most standard toilets. When not in use, the child seat stores neatly into the lid.

## **Features**

- Easy installation
- Classic white design
- Padded middle seat
- Comfortable regular seat for adults and soft seat for children

| Specification                                                      | Length                                | Width               | Height   |
|--------------------------------------------------------------------|---------------------------------------|---------------------|----------|
| Product (mm) Display Carton (mm)                                   | 460<br>452                            | 368<br>374          | 45<br>50 |
| Weight Carton Weight Pack Size Age Suitability Soft Goods Material | 1.25 kgs<br>1.55 kgs<br>1<br>18 month | s +<br>urethane Foo | nn       |