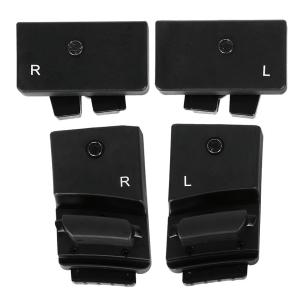

## **Product Description**

This Maclaren Atom Car Seat Adaptor allows you to attach the Britax ® Unity Baby capsule to your Maclaren Ato, compact stroller. The intelligent click and go mechanism makes the seat connection easier than ever, saving your precious time spent on complicated transitions.

## **Features**

- Easily and securely attach the Atom car seat Adapter to the base of the Maclaren Atom style set stroller and then click-in the infant car seat and-go
- Designed to be used with Britax Unity baby Capsule only
- Adapter brackets provide simple click and go attachment
- Go from car to stroller back to car with a safe and easy car seat Adapter attachments
- Sponge clean only