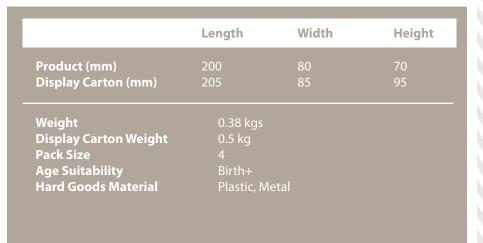

 Item Code
 Colour
 Barcode

 AD1G580012
 BLACK
 5010902222771

\*CNP Brands reserves the right to change product specifications without notice as a result of our ongoing policy of continual product improvement. 2017