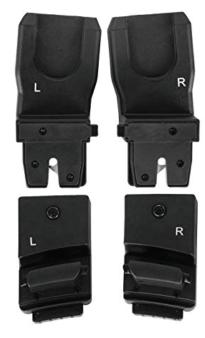

## **Product Description**

Travel across space and time with the smallest of passengers using the Atom car seat adaptor. Compatible with Maxi Codi and Cybex infant car seats. Simply "click" The adaptor into the base of the stroller and the car seat's existing latching mechanism "and go". For use with the Maclaren Atom style set stroller only. Stroller and car seat each sold separately.maxi-cosi Citi , maxi-cosi Pebble . maxi-cosi CabrioFix cybex Aton

## **Features**

- Easily and securely attach the Atom car seat Adapter to the base of the Maclaren Atom style set stroller and then click-in the infant car seat and-go
- Designed to be used with Maxi-Cosi and Cybex infant car seat brands only
- Adapter brackets provide simple click and go attachment
- Go from car to stroller back to car with a safe and easy car seat Adapter attachments
- Sponge clean only