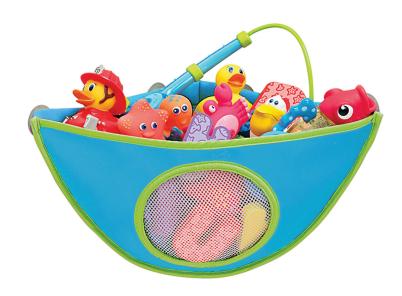

## HANG THOSE TOYS UP TO DRY.

Are you surprised how even a small amount of toys can cause a big mess? There's no need to limit the fun when you can keep the mess cornered instead! The Munchkin High'n Dry™ is made of mildew-resistant material and provides an easy storage solution for your little one's growing collection of bath toys, squirter, crayons and more. Its net front allows you to quickly locate your child's favourite toys, while a mesh bottom keeps them clean and dry after use. This handy toy container attaches to the corner of your wall with suction cups, keeping everything organised and off the tub floor - so you're no longer tripping over the bath toys your little squirt leaves behind.

## **Features**

- Mildew-resistant bath toy storage solution (toys not included)
- Mesh front and bottom allow toys to quickly air dry
- 4 suction cups adhere toy organiser firmly to wall
- Adjustable suction cups allow for avoidance of grout lines
- Works best on smooth surfaces, avoid grout lines and textures