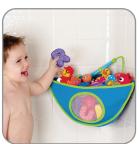

## HANG THOSE TOYS UP TO DRY.

Are you surprised how even a small amount of toys can cause a big mess? There's no need to limit the fun when you can keep the mess cornered instead! The Munchkin High'n Dry™ is made of mildew-resistant material and provides an easy storage solution for your little one's growing collection of bath toys, squirter, crayons and more. Its net front allows you to quickly locate your child's favourite toys, while a mesh bottom keeps them clean and dry after use. This handy toy container attaches to the corner of your wall with suction cups, keeping everything organised and off the tub floor - so you're no longer tripping over the bath toys your little squirt leaves behind.

## **Features**

- Mildew-resistant bath toy storage solution (toys not included)
- Mesh front and bottom allow toys to quickly air dry
- 4 suction cups adhere toy organiser firmly to wall
- Adjustable suction cups allow for avoidance of grout lines
- Works best on smooth surfaces, avoid grout lines and textures