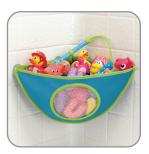

## HANG THOSE TOYS UP TO DRY.

Are you surprised how even a small amount of toys can cause a big mess? There's no need to limit the fun when you can keep the mess cornered instead! The Munchkin High'n Dry™ is made of mildew-resistant material and provides an easy storage solution for your little one's growing collection of bath toys, squirter, crayons and more. Its net front allows you to quickly locate your child's favourite toys, while a mesh bottom keeps them clean and dry after use. This handy toy container attaches to the corner of your wall with suction cups, keeping everything organised and off the tub floor - so you're no longer tripping over the bath toys your little squirt leaves behind.

## **Features**

- Mildew-resistant bath toy storage solution (toys not included)
- Mesh front and bottom allow toys to quickly air dry
- 4 suction cups adhere toy organiser firmly to wall
- Adjustable suction cups allow for avoidance of grout lines
- Works best on smooth surfaces, avoid grout lines and textures