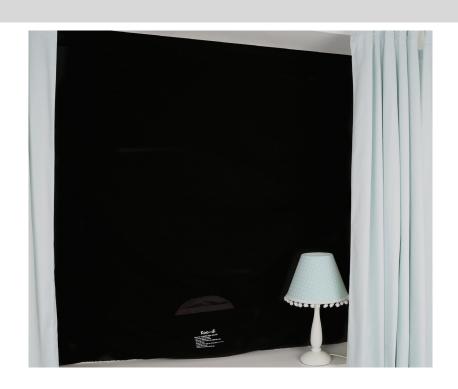

## PRODUCT DESCRIPTION

The bedtime blind is a simple solution to help reduce the disruption to your little ones sleeping habits whilst away from home.

Its innovative use of tiny suckers and stretchy sides allow the bedtime blind to be used on any window up to 140 x 200 cm in size - turning day into night where ever and when ever!

## **FEATURES**

- Constructed from a black out fabric
- Innovative small suckers keep the bedtime blind securely fastened to the window
- Packs away into an integrated and lightweight pouch that will fit easily into your luggage
- Adapts to most windows up to size of 140cm (h) x 200cm (w)