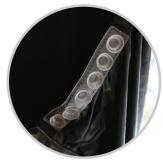

## **FEATURES**

- Constructed from a black out fabric
- Innovative small suckers keep the bedtime blind securely fastened to the window
- Packs away into an integrated and lightweight pouch that will fit easily into your luggage
- Adapts to most windows up to size of 140cm (h) x 200cm (w)