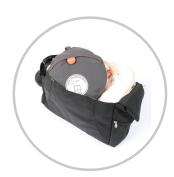

When not in use the whole blind folds away into

When not in use the whole blind folds away into a compact integrated pouch small enough to fit into your overnight bag, making it the ideal travelling companion.

## **FEATURES**

- Constructed from a black out fabric
- Innovative small suckers keep the bedtime blind securely fastened to the window
- Packs away into an integrated and lightweight pouch that will fit easily into your luggage
- Adapts to most windows up to size of 140cm (h) x 200cm (w)