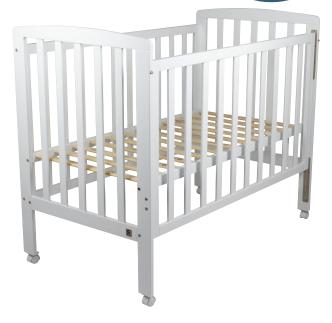

## **Product Description**

The **Childcare** Cambridge Cot is an ideal bed for your newborn. This solid timber cot features a drop side for easy access to your child and comes complete with two bed base heights that grows with your child.

## **Features**

- Easy use convenient Drop Side
- Solid timber cot with slat sides
- Adjustable 2 base height
- Easy to use convenient drop side