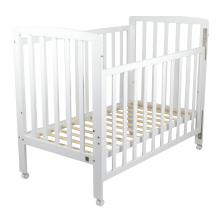

## **Product Description**

The **Childcare** Cambridge Cot is an ideal bed for your newborn. This solid timber cot features a drop side for easy access to your child and comes complete with two bed base heights that grows with your child.

## **Features**

- Easy use convenient Drop Side
- Solid timber cot with slat sides
- Adjustable 2 base height
- Easy to use convenient drop side