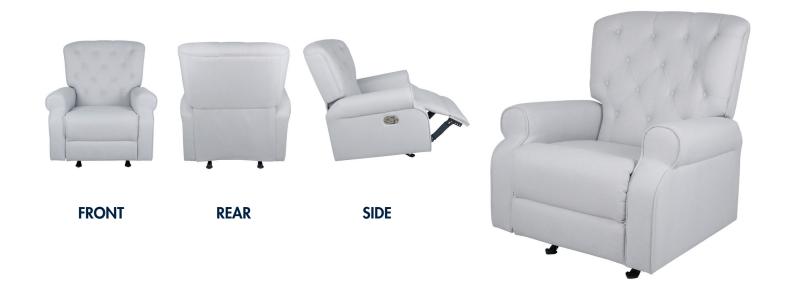

## **PRODUCT DESCRIPTION**

The **bebe care** Chester Rocking Chair is the perfect place to relax when nursing your baby. It features a metal rocking base and comes in Silver colour way so that you can coordinate with the rest of your nursery furniture. It is the perfect addition for you and your baby.

## **FEATURES**

- Expertly crafted with a solid steel frame and extra thick padding on the arms and back for extra comfort
- Metal rocking base provides a smooth, quiet motion

| Specification                                                                                                       | Le     | ength                                                                                  | Width                      | Height            |
|---------------------------------------------------------------------------------------------------------------------|--------|----------------------------------------------------------------------------------------|----------------------------|-------------------|
| Product (mm)<br>Inside Seat (mm)<br>Display Carton (mm                                                              | 57     | 30<br>70<br>90                                                                         | 880<br>520<br>760          | 980<br>640<br>870 |
| Weight<br>Carton Weight<br>Weight Limit<br>Pack Size<br>Age Suitability<br>Soft Goods Materia<br>Hard Goods Materia |        | 36.3 kg<br>41.05 kg<br>100 kg<br>1<br>Parental Use<br>Polyester, Poly<br>Timber, Steel | Only<br>⁄urethane Foan     |                   |
| Iter                                                                                                                | m Code | Colour                                                                                 | Barcode                    |                   |
| 164102-005                                                                                                          |        | SILVER                                                                                 | 9314824026                 | 438               |
|                                                                                                                     |        | 7                                                                                      | CNP BI<br>CHILDCARE NURSER | PRODUCTS   EST.   |