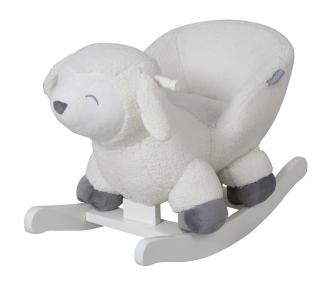

## **Product Description**

This cute Deluxe Lamb Rocking Creature from Childcare is a great way for your child to interact and gain important motor skill development. It includes a sturdy wooden rocking base, comfortable easy grip handles and a soft plush finish for extra comfort.

## **Features**

- Dedicated seat
- Sturdy rocking base
- Soft plush finish and cushioned seat pad for extra comfort
- Comfortable easy grip handles
- · Light weight
- No tools required

| Specification        | Length | Width | Height |
|----------------------|--------|-------|--------|
| Product (mm)         | 600    | 320   | 430    |
| Product Seating Area | 140    | 140   | 190    |
| Display Carton (mm)  | 620    | 330   | 430    |