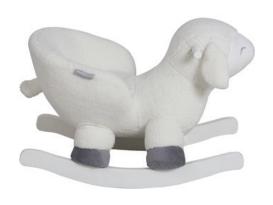

## **Product Description**

This cute Deluxe Lamb Rocking Creature from Childcare is a great way for your child to interact and gain important motor skill development. It includes a sturdy wooden rocking base, comfortable easy grip handles and a soft plush finish for extra comfort.

## **Features**

- Dedicated seat
- Sturdy rocking base
- Soft plush finish and cushioned seat pad for extra comfort
- Comfortable easy grip handles
- · Light weight
- No tools required

| Specification        | Length | Width | Height |
|----------------------|--------|-------|--------|
| Product (mm)         | 600    | 320   | 430    |
| Product Seating Area | 140    | 140   | 190    |
| Display Carton (mm)  | 620    | 330   | 430    |