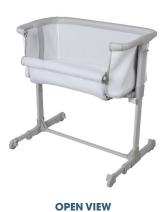

## **Product Description**

The **Childcare** Doze Bedside Sleeper has both a bassinet mode and a bedside sleeper mode. It is the perfect co sleeping solution for new parents.

## **Features**

- Ability to sleep close to your baby without having to share the same bed
- Free standing bassinet mode
- 5 position height adjustment
- Easy to attach and remove from parent bed
- Carry bag included for easy transportation
- · Net window for air circulation.
- Fits to most beds
- Adjustable feet allow the sleeper to move up close to the adult bed and mattress
- Mattress included
- Removable and washable lining
- Compatible with Single, King Single, Double, Queen and King Size Beds -Not compatible with Super King Bed