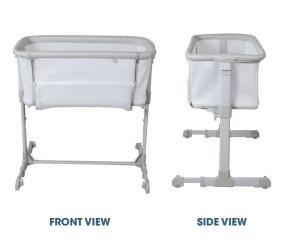

## **Product Description**

The **Childcare** Doze Bedside Sleeper has both a bassinet mode and a bedside sleeper mode. It is the perfect co sleeping solution for new parents.

## **Features**

- Ability to sleep close to your baby without having to share the same bed
- Free standing bassinet mode
- 5 position height adjustment
- Easy to attach and remove from parent bed
- Carry bag included for easy transportation
- · Net window for air circulation.
- Fits to most beds
- Adjustable feet allow the sleeper to move up close to the adult bed and mattress
- Mattress included
- Removable and washable lining
- Compatible with Single, King Single, Double, Queen and King Size Beds -Not compatible with Super King Bed