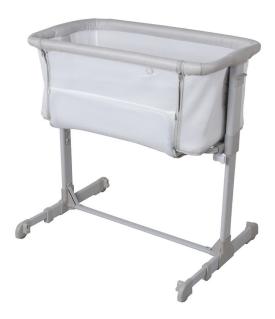

## **Product Description**

The **Childcare** Doze Bedside Sleeper has both a bassinet mode and a bedside sleeper mode. It is the perfect co sleeping solution for new parents.

## **Features**

- Ability to sleep close to your baby without having to share the same bed
- Free standing bassinet mode
- 5 position height adjustment
- Easy to attach and remove from parent bed
- Carry bag included for easy transportation
- · Net window for air circulation.
- Fits to most beds
- Adjustable feet allow the sleeper to move up close to the adult bed and mattress
- Mattress included
- Removable and washable lining
- Compatible with Single, King Single, Double, Queen and King Size Beds -Not compatible with Super King Bed