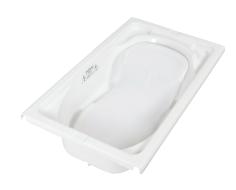

# **Product Description**

Support your newborn baby during bathtime with ease and safety, with a easy to clean, contoured bath support.

# **Features**

- Supports baby during bathtime
- Assists you in bathing your baby simple and easy
- Non-slip feet