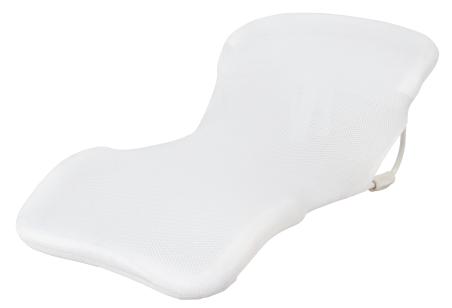

# **Product Description**

Support your newborn baby during bathtime with ease and safety, with a easy to clean, contoured bath support.

# **Features**

- Supports baby during bathtime
- Assists you in bathing your baby simple and easy
- Non-slip feet

## **Care Instructions**

- Remove from frame
- Warm gentle machine wash separately
- Gently pull toshape and refit to frame
- Do not iron or dry clean
- Dry flat in the shade thoroughly before reuse and avoid direct heat and sunlight