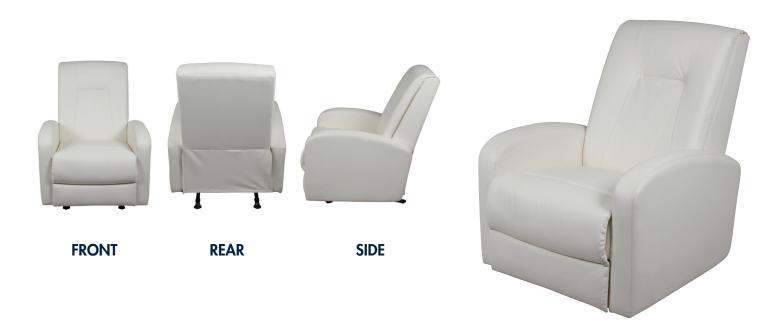

## PRODUCT DESCRIPTION

The **bebe care** Bastille Rocking Chair is the perfect place to relax when nursing your baby. It features a reclining backrest, footrest and comes in Snow Flake or Silver Mist colour ways so that you can coordinate with the rest of your nursery furniture. It is the perfect addition for you and your baby.

## **FEATURES**

- Expertly crafted with a solid steel frame and extra thick padding on the arms and back for extra comfort
- Metal rocking base provides a smooth, quiet motion
- Backrest recline and extendable footrest features included