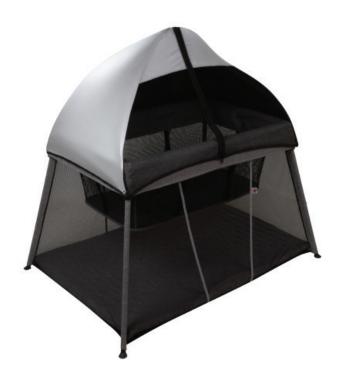

## IN & OUT TRAVEL COT

WITH REMOVABLE CANOPY

## PRODUCT DESCRIPTION

The bebe care In & Out Travel Cot is lightweight and easy to assemble. Perfect for long trips, short visits or as an extra cot at home. This versatile travel cot is suitable from birth, is super compact for transport and has a bassinet ideal for newborns. The handy removable canopy provides shade and protects your child from insects whilst outdoors.

## **FEATURES**

- Perfect for long trips, short visits or as an extra cot at home.
- Includes convenient carry bag for easy transporting and storing
  Removable bassinet and shaded canopy
- Quilted mattress cover included
- Easy to clean
- Light to handle