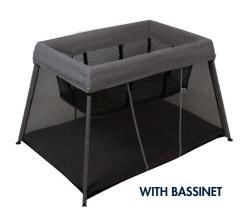

## PRODUCT DESCRIPTION

The bebe care In & Out Travel Cot is lightweight and easy to assemble. Perfect for long trips, short visits or as an extra cot at home. This versatile travel cot is suitable from birth, is super compact for transport and has a bassinet ideal for newborns. The handy removable canopy provides shade and protects your child from insects whilst outdoors.

## **FEATURES**

- Perfect for long trips, short visits or as an extra cot at home.
- Includes convenient carry bag for easy transporting and storing
  Removable bassinet and shaded canopy
- Quilted mattress cover included
- Easy to clean
- Light to handle