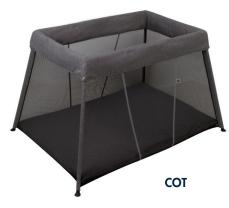

## PRODUCT DESCRIPTION

The bebe care In & Out Travel Cot is lightweight and easy to assemble. Perfect for long trips, short visits or as an extra cot at home. This versatile travel cot is suitable from birth, is super compact for transport and has a bassinet ideal for newborns. The handy removable canopy provides shade and protects your child from insects whilst outdoors.

## **FEATURES**

- Perfect for long trips, short visits or as an extra cot at home.
- Includes convenient carry bag for easy transporting and storing
  Removable bassinet and shaded canopy
- Quilted mattress cover included
- Easy to clean
- Light to handle