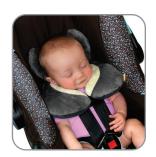

## Koosh'n™ Infant Neck & Head Support

## SAYONARA, SLUMPING.

Uniquely shaped and unbelievably comfortable, the BRICA Koosh'n is right at home in a car seat or stroller. And it works great at keeping your baby's head and neck safely positioned.

## **Features**

- Helps provide side-to-side head and neck support for your baby
- Ergonomic shape and plush fabric help ensure baby's comfort
- Maximum side-to-side head and neck support
- Soft, custom embossed fabric
- Helps prevent head from slumping during nap time
- Perfect for car seats and strollers
- Machine washable