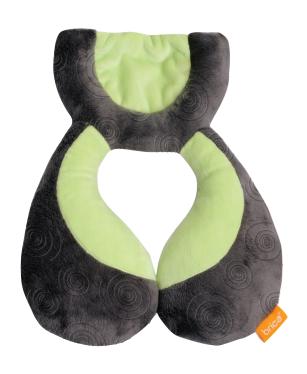

## Koosh'n™ Infant Neck & Head Support

## SAYONARA, SLUMPING.

Uniquely shaped and unbelievably comfortable, the BRICA Koosh'n is right at home in a car seat or stroller. And it works great at keeping your baby's head and neck safely positioned.

## **Features**

- Helps provide side-to-side head and neck support for your baby
- Ergonomic shape and plush fabric help ensure baby's comfort
- Maximum side-to-side head and neck support
- Soft, custom embossed fabric
- Helps prevent head from slumping during nap time
- Perfect for car seats and strollers
- Machine washable