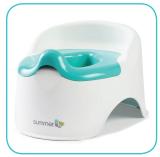

## **Product Description**

Learn-to-Go potty is perfect for your potty training toddler. An easy to remove pot and high splash guard for boys make clean up quick and simple. The backrest provides additional comfort and support for your little one.

## **Features**

- Removable pot for quick and easy clean-up
- Backrest for comfort and support
- Built-in splash guard for boys
- Non-slip feet

| Specification                                                                                        | Length                                                              | Width             | Height            |
|------------------------------------------------------------------------------------------------------|---------------------------------------------------------------------|-------------------|-------------------|
| Product (mm) Product Display (mm) Export Carton (mm)                                                 | 360<br>360<br>360                                                   | 315<br>315<br>330 | 225<br>225<br>295 |
| Weight Carton Weight Export Carton Weight Weight Limit Pack Size Age Suitability Hard Goods Material | 0.6 kgs<br>0.6 kgs<br>1.7 kg<br>22 kgs<br>2<br>18 months<br>Plastic | - 5 years         |                   |