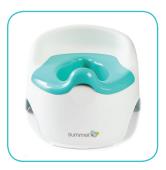

## **Product Description**

Learn-to-Go potty is perfect for your potty training toddler. An easy to remove pot and high splash guard for boys make clean up quick and simple. The backrest provides additional comfort and support for your little one.

## **Features**

- Removable pot for quick and easy clean-up
- Backrest for comfort and support
- Built-in splash guard for boys
- Non-slip feet

| Specification                                                                                        | Length                                                              | Width             | Height            |
|------------------------------------------------------------------------------------------------------|---------------------------------------------------------------------|-------------------|-------------------|
| Product (mm) Product Display (mm) Export Carton (mm)                                                 | 360<br>360<br>360                                                   | 315<br>315<br>330 | 225<br>225<br>295 |
| Weight Carton Weight Export Carton Weight Weight Limit Pack Size Age Suitability Hard Goods Material | 0.6 kgs<br>0.6 kgs<br>1.7 kg<br>22 kgs<br>2<br>18 months<br>Plastic | - 5 years         |                   |