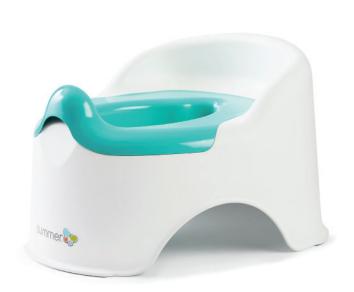

## **Product Description**

Learn-to-Go potty is perfect for your potty training toddler. An easy to remove pot and high splash guard for boys make clean up quick and simple. The backrest provides additional comfort and support for your little one.

## **Features**

- Removable pot for quick and easy clean-up
- Backrest for comfort and support
- Built-in splash guard for boys
- Non-slip feet

| Specification                                                                                        | Length                                                              | Width             | Height            |
|------------------------------------------------------------------------------------------------------|---------------------------------------------------------------------|-------------------|-------------------|
| Product (mm) Product Display (mm) Export Carton (mm)                                                 | 360<br>360<br>360                                                   | 315<br>315<br>330 | 225<br>225<br>295 |
| Weight Carton Weight Export Carton Weight Weight Limit Pack Size Age Suitability Hard Goods Material | 0.6 kgs<br>0.6 kgs<br>1.7 kg<br>22 kgs<br>2<br>18 months<br>Plastic | - 5 years         |                   |