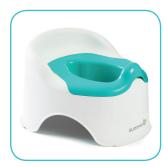

## **Product Description**

Learn-to-Go potty is perfect for your potty training toddler. An easy to remove pot and high splash guard for boys make clean up quick and simple. The backrest provides additional comfort and support for your little one.

## **Features**

- Removable pot for quick and easy clean-up
- Backrest for comfort and support
- Built-in splash guard for boys
- Non-slip feet

| Specification                                                                                        | Length                                                              | Width             | Height            |
|------------------------------------------------------------------------------------------------------|---------------------------------------------------------------------|-------------------|-------------------|
| Product (mm) Product Display (mm) Export Carton (mm)                                                 | 360<br>360<br>360                                                   | 315<br>315<br>330 | 225<br>225<br>295 |
| Weight Carton Weight Export Carton Weight Weight Limit Pack Size Age Suitability Hard Goods Material | 0.6 kgs<br>0.6 kgs<br>1.7 kg<br>22 kgs<br>2<br>18 months<br>Plastic | - 5 years         |                   |