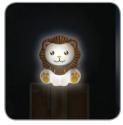

## Lion Sound Soother WITH 6 PRE-LOADED SOUNDS AND NIGHTLIGHT

Soothe baby to sleep with high-quality sounds from nature or a melodic lullaby. The soft glow of the nightlight creates a tranquil environment so your little one can drift to sleep more easily. Its playful design, combining well-placed controls and offering AC or battery power, makes it fun and easy to use.

## **Features**

- 3 Natural sounds:
  - Heartbeat
  - Waves
  - White Noise
- 3 Lullabies
  - Brahms' Lullaby
  - Twinkle Twinkle Little StarMozart's Eine Kleine Nachtmusik
- Nightlight
- **Sleep Timer** 15/30/45/60 minute
- Operates on AC adapter, or 4 x AAA batteries (included)