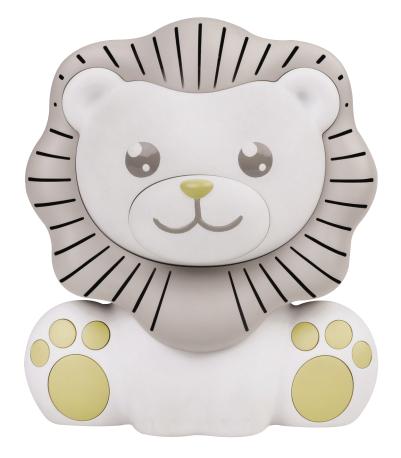

## Lion Sound Soother WITH 6 PRE-LOADED SOUNDS AND NIGHTLIGHT

Soothe baby to sleep with high-quality sounds from nature or a melodic lullaby. The soft glow of the nightlight creates a tranquil environment so your little one can drift to sleep more easily. Its playful design, combining well-placed controls and offering AC or battery power, makes it fun and easy to use.

## **Features**

- 3 Natural sounds:
  - Heartbeat
  - Waves
  - White Noise
- 3 Lullabies
  - Brahms' Lullaby
  - Twinkle Twinkle Little StarMozart's Eine Kleine Nachtmusik
- Nightlight
- **Sleep Timer** 15/30/45/60 minute
- Operates on AC adapter, or 4 x AAA batteries (included)

## Included in Box

- Lion Sound Machine
- AC Adapter
- 4 x AAA Batteries

| Specification                                                   | Length                                | Width      | Height     |
|-----------------------------------------------------------------|---------------------------------------|------------|------------|
| Product (mm)<br>Display Carton (mm)                             | 100<br>359                            | 128<br>155 | 147<br>210 |
| Product Weight<br>Carton Weight<br>Pack Size<br>Age Suitability | 0.37 kg<br>0.53 kg<br>4<br>Parental U | se Only    |            |
| Hard Goods Material                                             |                                       |            |            |