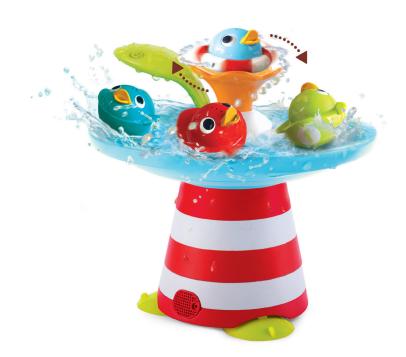

Turn on the Fountain by pressing down the green leaf leaver and allow the water track to fill and place the ducks within to begin the race.

Put & take game- encourage your child to catch a duck, promoting hand eye coordination through play.

## **Features**

- A battery operated bath toy that draws water from the tub and creates a unique fountain and race track.
- 4 colorful ducks race each other celebrating bathtime™!
- Each duck features a unique & different water spraying effect!
- Green leaf lever activates the fountain & water effects.