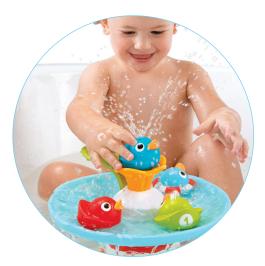

## Major bath time fun!

The Magical Duck Race is all about celebrating bathtime  $^{\text{\tiny{M}}}!$ 

Attach the Magical Duck Race to a flat surface on the bottom of the bath tub. Secure all three suction cups, ensuring that the fountain is level. Fill the bath tub with water. Water level must be between 4-14 cm.

Turn on the Fountain by pressing down the green leaf leaver and allow the water track to fill and place the ducks within to begin the race.

Put & take game- encourage your child to catch a duck, promoting hand eye coordination through play.

## **Features**

- A battery operated bath toy that draws water from the tub and creates a unique fountain and race track.
- 4 colorful ducks race each other celebrating bathtime™!
- Each duck features a unique & different water spraying effect!
- Green leaf lever activates the fountain & water effects.