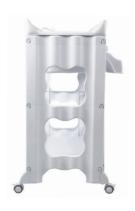

## NEW MONTANA DL CHANGE CENTRE









**SIDE VIEW** 

**OPEN VIEW** 

## **Product Description**

The Childcare Montana DL Change Centre is a practical and stylish all in one bathing & changing centre. Bathing your baby is easy with the contoured slide out baby bath with plug and drain hose. Once bathed transfer your little one straight onto the changing area which features a padded easy to clean PVC change pad top. It has ample storage space for baby's toiletries with three separate storage areas and practical lockable wheels for ease of movement.

## **Features**

- Sturdy steel frame
- Easy slide out bath feature
- Combined soap and towel rail
- High density foam change pad with side panels
- Change pad size: 790mm(L) x 460mm(W) x 100mm(H)
- Contoured baby bath with plug and drain
- 3 shelves and 1 lower storage shelf