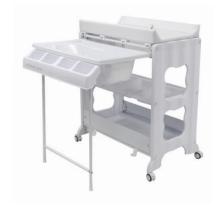

## NEW MONTANA DL CHANGE CENTRE

**SIDE VIEW** 

**OPEN VIEW** 

## **Product Description**

The Childcare Montana DL Change Centre is a practical and stylish all in one bathing & changing centre. Bathing your baby is easy with the contoured slide out baby bath with plug and drain hose. Once bathed transfer your little one straight onto the changing area which features a padded easy to clean PVC change pad top. It has ample storage space for baby's toiletries with three separate storage areas and practical lockable wheels for ease of movement.

## **Features**

- Sturdy steel frame
- Easy slide out bath feature
- Combined soap and towel rail
- High density foam change pad with side panels
- Change pad size: 790mm(L) x 460mm(W) x 100mm(H)
- Contoured baby bath with plug and drain
- 3 shelves and 1 lower storage shelf
- 4 swivel and spring loaded lockable castors for added safety