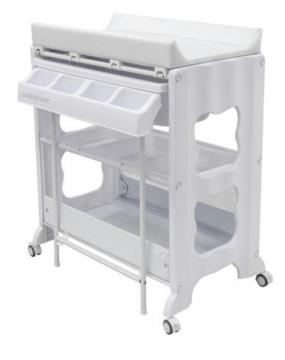

## NEW MONTANA DL CHANGE CENTRE

**SIDE VIEW** 

**OPEN VIEW** 

## **Product Description**

The Childcare Montana DL Change Centre is a practical and stylish all in one bathing & changing centre. Bathing your baby is easy with the contoured slide out baby bath with plug and drain hose. Once bathed transfer your little one straight onto the changing area which features a padded easy to clean PVC change pad top. It has ample storage space for baby's toiletries with three separate storage areas and practical lockable wheels for ease of movement.

## **Features**

- Sturdy steel frame
- Easy slide out bath feature
- Combined soap and towel rail
- High density foam change pad with side panels
- Change pad size: 790mm(L) x 460mm(W) x 100mm(H)
- Contoured baby bath with plug and drain
- 3 shelves and 1 lower storage shelf
- 4 swivel and spring loaded lockable castors for added safety