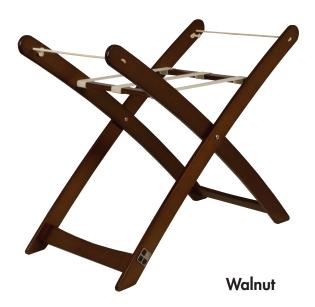

| Item Code  | Colour | Barcode       |
|------------|--------|---------------|
| 096557-003 | White  | 9314824024076 |
| 096557-133 | Walnut | 9314824024083 |