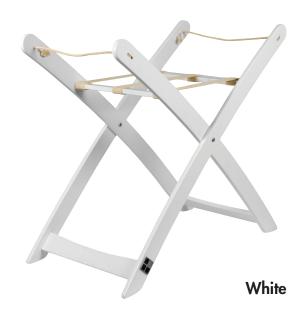

| Item Code  | Colour | Barcode       |
|------------|--------|---------------|
| 096557-003 | White  | 9314824024076 |
| 096557-133 | Walnut | 9314824024083 |