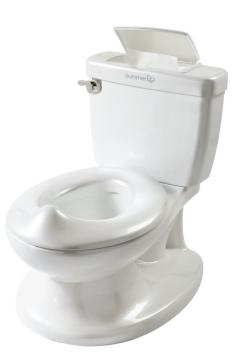

## MY SIZE POTTY

## **Product Description**

My Size Potty features the look and feel of an adult toilet to help ensure a comfortable and confident transition to the real thing. The toilet handle features a flushing sound to reward and encourage your little one, and a built in wipe dispenser promotes good hygiene habits. This easy to clean potty includes a removable bowl and clip on splash guard for boys.

## **Features**

- Realistic design looks and feels just like an adult toilet
- Handle features a flush sound to reward a job well done
- Flip-up lid and removable, easyclean bowl
- Built-in wipe compartment promotes healthy habits (NOT INCLUDED)
- Clip on splash guard for boys
- Requires 2 x AAA batteries for use (INCLUDED)