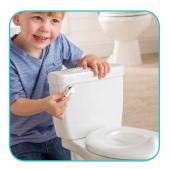

## **Product Description**

My Size Potty features the look and feel of an adult toilet to help ensure a comfortable and confident transition to the real thing. The toilet handle features a flushing sound to reward and encourage your little one, and a built in wipe dispenser promotes good hygiene habits. This easy to clean potty includes a removable bowl and clip on splash guard for boys.

## **Features**

- Realistic design looks and feels just like an adult toilet
- Handle features a flush sound to reward a job well done
- Flip-up lid and removable, easyclean bowl
- Built-in wipe compartment promotes healthy habits (NOT INCLUDED)
- Clip on splash guard for boys
- Requires 2 x AAA batteries for use (INCLUDED)