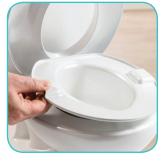

## **Product Description**

My Size Potty features the look and feel of an adult toilet to help ensure a comfortable and confident transition to the real thing. The toilet handle features a flushing sound to reward and encourage your little one, and a built in wipe dispenser promotes good hygiene habits. This easy to clean potty includes a removable bowl and clip on splash guard for boys.

## **Features**

- Realistic design looks and feels just like an adult toilet
- Handle features a flush sound to reward a job well done
- Flip-up lid and removable, easyclean bowl
- Built-in wipe compartment promotes healthy habits (NOT INCLUDED)
- Clip on splash guard for boys
- Requires 2 x AAA batteries for use (INCLUDED)