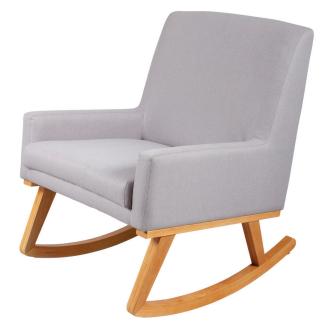

## **Product Description**

The Childcare Osmo Rocking Chair has a minimalist design but provides a maximum amount of comfort when it comes time to unwind. Its extra wide seat and broad armrests give you room to settle in and plenty of space to rest your elbows. Engineered wood construction gives the rocking chair a sturdy and strong frame.

## **Features**

- Sturdy solid timber construction
- Wooden Frame
- Cushioned Seat pad
- · Smooth Rocking Motion

| Specification                                                                       | Length                                                  | Width             | Height            |
|-------------------------------------------------------------------------------------|---------------------------------------------------------|-------------------|-------------------|
| Product (mm)<br>Inside Seat(mm)<br>Display Carton (mm)                              | 780<br>500<br>660                                       | 670<br>530<br>770 | 885<br>530<br>820 |
| Weight Carton Weight Weight Limit Pack Size Hard Goods Material Soft Goods Material | 14 kg<br>18.6 kg<br>100 kg<br>1<br>Timber<br>Polyester, | Polyurethane      | Foam              |
|                                                                                     |                                                         |                   |                   |