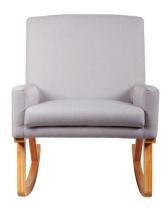

## OSMO ROCKING CHAIR

**FRONT VIEW** 

**SIDE VIEW** 

## **Product Description**

The Childcare Osmo Rocking Chair has a minimalist design but provides a maximum amount of comfort when it comes time to unwind. Its extra wide seat and broad armrests give you room to settle in and plenty of space to rest your elbows. Engineered wood construction gives the rocking chair a sturdy and strong frame.

## **Features**

- Sturdy solid timber construction
- Wooden Frame
- Cushioned Seat pad
- · Smooth Rocking Motion

| Specification                                                                       | Length                                                  | Width             | Height            |
|-------------------------------------------------------------------------------------|---------------------------------------------------------|-------------------|-------------------|
| Product (mm)<br>Inside Seat(mm)<br>Display Carton (mm)                              | 780<br>500<br>660                                       | 670<br>530<br>770 | 885<br>530<br>820 |
| Weight Carton Weight Weight Limit Pack Size Hard Goods Material Soft Goods Material | 14 kg<br>18.6 kg<br>100 kg<br>1<br>Timber<br>Polyester, | Polyurethane      | Foam              |
|                                                                                     |                                                         |                   |                   |