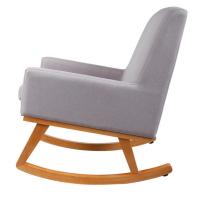

## OSMO ROCKING CHAIR

**FRONT VIEW** 

**SIDE VIEW** 

## **Product Description**

The Childcare Osmo Rocking Chair has a minimalist design but provides a maximum amount of comfort when it comes time to unwind. Its extra wide seat and broad armrests give you room to settle in and plenty of space to rest your elbows. Engineered wood construction gives the rocking chair a sturdy and strong frame.

## **Features**

- Sturdy solid timber construction
- Wooden Frame
- Cushioned Seat pad
- · Smooth Rocking Motion

| Specification                                                                       | Length                                                  | Width             | Height            |
|-------------------------------------------------------------------------------------|---------------------------------------------------------|-------------------|-------------------|
| Product (mm)<br>Inside Seat(mm)<br>Display Carton (mm)                              | 780<br>500<br>660                                       | 670<br>530<br>770 | 885<br>530<br>820 |
| Weight Carton Weight Weight Limit Pack Size Hard Goods Material Soft Goods Material | 14 kg<br>18.6 kg<br>100 kg<br>1<br>Timber<br>Polyester, | Polyurethane      | Foam              |
|                                                                                     |                                                         |                   |                   |