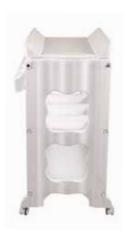

## PALMA CHANGE CENTRE

**SIDE VIEW** 

## **Features**

- Sturdy steel frame
- Contoured baby bath with plug and drain
- High density foam change pad with side panels
- Change pad size: 780mm(L) x 470mm(W) x 85mm(H)
- 3 shelves and 1 lower storage shelf
- 4 swivel and spring loaded lockable castors for added safety