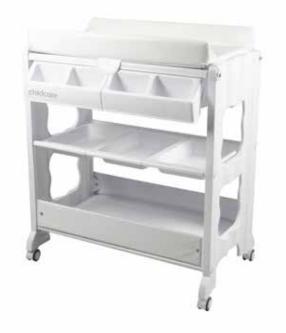

## **Product Description**

The Childcare Palma Change Centre is a practical and stylish all in one changing centre. Bathing your baby is easy with the baby bath with plug and drain hose. Also includes a changing area which features a padded easy to clean PVC change pad top. It has ample storage space for baby's toiletries with three separate storage areas, a large storage shelf and practical lockable wheels for ease of movement.

## **Features**

- Sturdy steel frame
- Contoured baby bath with plug and drain
- High density foam change pad with side panels
- Change pad size: 780mm(L) x 470mm(W) x 85mm(H)
- 3 shelves and 1 lower storage shelf
- 4 swivel and spring loaded lockable castors for added safety