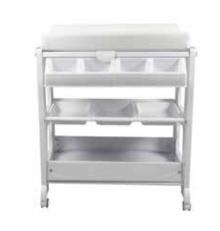

## PALMA CHANGE CENTRE

**SIDE VIEW** 

## **Product Description**

The Childcare Palma Change Centre is a practical and stylish all in one changing centre. Bathing your baby is easy with the baby bath with plug and drain hose. Also includes a changing area which features a padded easy to clean PVC change pad top. It has ample storage space for baby's toiletries with three separate storage areas, a large storage shelf and practical lockable wheels for ease of movement.

## **Features**

- Sturdy steel frame
- Contoured baby bath with plug and drain
- High density foam change pad with side panels
- Change pad size: 780mm(L) x 470mm(W) x 85mm(H)
- 3 shelves and 1 lower storage shelf
- 4 swivel and spring loaded lockable castors for added safety