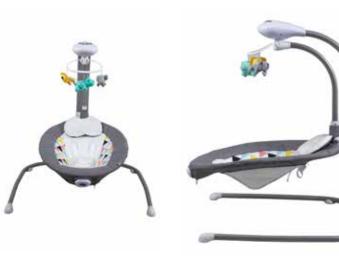

## Product Description

The Pendule Cradle swing from Childcare will sooth and entertain your little one with music, vibrations and an overhead mobile. Offers 5 distinct swinging speeds from low to high so you can find the motion to suit baby's mood.

## **Features**

- Electronic swing with 5 speeds
- Music featuring 12 melodies
- Soothing vibrations
- Reclining seat
- 5 point safety harness
- Crotch strap cover to keep your child comfortable during swing time
- Detachable overhead mobile with three animal toys