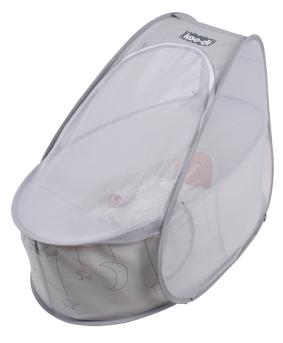

## **PRODUCT DESCRIPTION**

The pop-up travel bassinet is quick and easy to use. weighing less than 1kg, it is ideal for holidays or weekends away. Suitable for use at home or in the garden too, the pop-up travel bassinet is the perfect solution for restful sleep where ever your little one is. Suitable for babies up to 6 months or until they can sit up unaided.

## **FEATURES**

- Weighs less than 1kg
- Quick and easy to use
- Folds easily into a compact carry bag measuring only 28cm wide
- Complete with comfortable padded mattress
- Integrated zip-up mosquito net
- Ideal up to 6 months or until they can sit up unaided