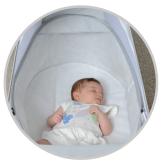

## **PRODUCT DESCRIPTION**

The pop-up travel bassinet is quick and easy to use. weighing less than 1kg, it is ideal for holidays or weekends away. Suitable for use at home or in the garden too, the pop-up travel bassinet is the perfect solution for restful sleep where ever your little one is. Suitable for babies up to 6 months or until they can sit up unaided.

## **FEATURES**

- Weighs less than 1kg
- Quick and easy to use
- Folds easily into a compact carry bag measuring only 28cm wide
- Complete with comfortable padded mattress
- Integrated zip-up mosquito net
- Ideal up to 6 months or until they can sit up unaided