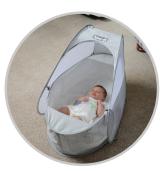

## **PRODUCT DESCRIPTION**

The pop-up travel bassinet is quick and easy to use. weighing less than 1kg, it is ideal for holidays or weekends away. Suitable for use at home or in the garden too, the pop-up travel bassinet is the perfect solution for restful sleep where ever your little one is. Suitable for babies up to 6 months or until they can sit up unaided.

## **FEATURES**

- Weighs less than 1kg
- Quick and easy to use
- Folds easily into a compact carry bag measuring only 28cm wide
- Complete with comfortable padded mattress
- Integrated zip-up mosquito net
- Ideal up to 6 months or until they can sit up unaided