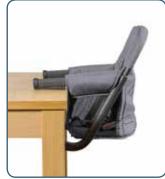

## PRIMO HOOK ON HIGH CHAIR

IN USE

IN USE

## **Product Description**

Constantly on the go? The Childcare Primo Hook-On Highchair is portable, lightweight, compact and has a sturdy design suitable for use on bench tops and tables.

## **Features**

- 5 point safety harness
- Light and compact sturdy designSuitable for use on bench tops and
- tables with a thickness between 25-45mm
- Removable padded seat
- Easy to clean polyester fabric
- Easy fold for travel and storage
- Soft rubber feet on arms to grip and protect surfaces