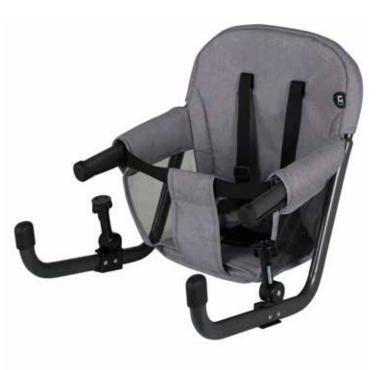

## **Features**

- 5 point safety harness
- Light and compact sturdy designSuitable for use on bench tops and
- tables with a thickness between 25-45mm
- Removable padded seat
- Easy to clean polyester fabric
- Easy fold for travel and storage
- Soft rubber feet on arms to grip and protect surfaces