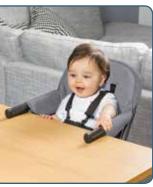

## PRIMO HOOK ON HIGH CHAIR

IN USE

IN USE

## **Product Description**

Constantly on the go? The Childcare Primo Hook-On Highchair is portable, lightweight, compact and has a sturdy design suitable for use on bench tops and tables.

## **Features**

- 5 point safety harness
- Light and compact sturdy designSuitable for use on bench tops and
- tables with a thickness between 25-45mm
- Removable padded seat
- Easy to clean polyester fabric
- Easy fold for travel and storage
- Soft rubber feet on arms to grip and protect surfaces