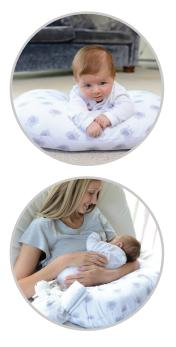

## **PRODUCT DESCRIPTION**

Ergonomically designed in a delicate print to gently support your baby whilst feeding, the purflo Feeding Cushion offers comfort, cradling your baby in the correct position to avoid stooping and allay backache. With a machine washable soft jersey cotton cover and an interior cushion that is completely waterproof making it the most hygienic option available as leaks and spills cannot penetrate the pillow's filling. Additionally there is a convenient pocket on the side of the pillow for keeping essential accessories such as muslin cloths and wipes always to hand so as not to disturb your baby whilst feeding.

## **FEATURES**

- Firm and supportive for both baby and mum.
- Promotes comfortable feeding posture whether breast or bottle feeding.
- Super soft 100% Cotton jersey cover with waterproof lining which protects the inner from any leaks or spills.
- Handy pocket to keep essentials close to hand
- Machine washable
- Hypoallergenic