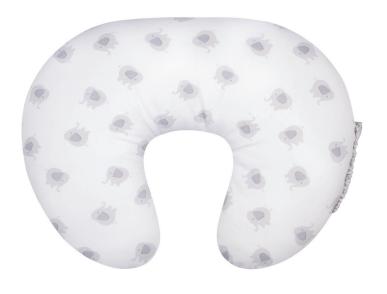

## **PRODUCT DESCRIPTION**

Ergonomically designed in a delicate print to gently support your baby whilst feeding, the purflo Feeding Cushion offers comfort, cradling your baby in the correct position to avoid stooping and allay backache. With a machine washable soft jersey cotton cover and an interior cushion that is completely waterproof making it the most hygienic option available as leaks and spills cannot penetrate the pillow's filling. Additionally there is a convenient pocket on the side of the pillow for keeping essential accessories such as muslin cloths and wipes always to hand so as not to disturb your baby whilst feeding.

## **FEATURES**

- Firm and supportive for both baby and mum.
- Promotes comfortable feeding posture whether breast or bottle feeding.
- Super soft 100% Cotton jersey cover with waterproof lining which protects the inner from any leaks or spills.
- Handy pocket to keep essentials close to hand
- Machine washable
- Hypoallergenic

| Specification                                                                                 |                          | Length                                                                                  | Width  | Height   |
|-----------------------------------------------------------------------------------------------|--------------------------|-----------------------------------------------------------------------------------------|--------|----------|
|                                                                                               | ct (mm)<br>y Carton (mm) | 590                                                                                     | 480    | 160      |
| Weight<br>Carton Weight<br>Weight Limit<br>Pack Size<br>Age Suitability<br>Softgoods Material |                          | 1.0kg<br>4<br>Parental Use Only<br>Cover: 100% Cotton Jersey<br>Filling: 100% Polyester |        |          |
|                                                                                               | Item Code                | Colour                                                                                  | Barcoo | de       |
|                                                                                               | PFC/EL                   | Elephant                                                                                | 506012 | 24384849 |