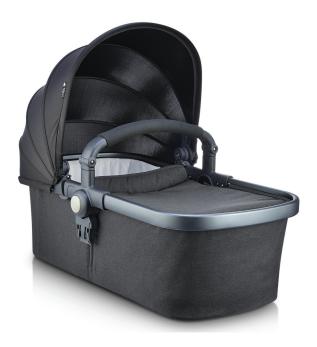

### Designed with comfort in mind, this ultrasoft bassinet lets your baby sleep soundly and lie completely flat.

Detach the bassinet and use it as a carrier, or use an adapter to snap it right into your Joovy stroller. The extendable UPF 50+ canopy and zippable cover gives baby a warm, safe haven from chilly winds and bright sun, while still giving you a peek at your sleeping bundle.

## **FEATURES**

- Easy click-in installation
- Soft and plush inside
- Extendable canopy
- Can be used as a carrier
- Flame retardant chemical free
- Compatible with Qool strollers
- For babies up to birth 6 months approx. or 9kgs. Or until child can push up on hands and knees, sit up unassisted or roll over