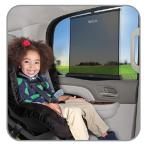

## **SMART SUN SAFETY**

Block the glare or let in fresh air. The Brica Smart Shade attaches to the window for maximum top to bottom coverage and rolls up and down with most windows. Plus, it blocks 90% of sunlight to help protect delicate skin. We all love a beautiful sunny day. But when you're in the car, the sun's harsh glare can bring out the fussy in even the calmest baby—not to mention the damage it does to delicate skin. Your little travellers will enjoy the cool, shady ride, and you'll love how the new, slim design blends with your car's interior. Ready to use and easy to install.

## **Features**

- Rolls up and down automatically with most windows—block the glare or let in fresh air
- Secure window attachment clips easily over the top edge of your window
- Easy installation—shade housing safely inserts between window and door panel
- Helps filter harmful UV-A and UV-B rays
- Compatible with most vehicles—no tools required
- Extra-wide for superior coverage