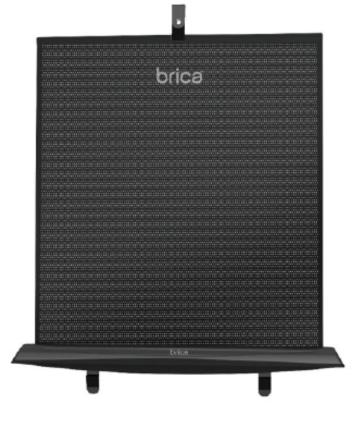

## **SMART SUN SAFETY**

Block the glare or let in fresh air. The Brica Smart Shade attaches to the window for maximum top to bottom coverage and rolls up and down with most windows. Plus, it blocks 90% of sunlight to help protect delicate skin. We all love a beautiful sunny day. But when you're in the car, the sun's harsh glare can bring out the fussy in even the calmest baby—not to mention the damage it does to delicate skin. Your little travellers will enjoy the cool, shady ride, and you'll love how the new, slim design blends with your car's interior. Ready to use and easy to install.

## **Features**

- Rolls up and down automatically with most windows—block the glare or let in fresh air
- Secure window attachment clips easily over the top edge of your window
- Easy installation—shade housing safely inserts between window and door panel
- Helps filter harmful UV-A and UV-B rays
- Compatible with most vehicles—no tools required
- Extra-wide for superior coverage