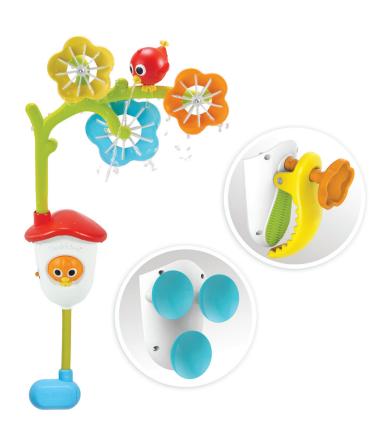

## **Features**

- Battery operated sensory bath mobile with colorful flowers that spin and sprinkle while
- swiveling bird sprays a gentle stream of water.
  Designed to create a multi-sensory fascinating experience for baby.
- Press bird button to start the water show.
- Firmly secures to most baby bathtubs and full size tubs with 2 supplied optional connectors.
- Designed for newborns and doubles as a bath toy for sitting babies.
- Arc disassembles for flat and compact storage.
  Swivel arc to redirect water sprinkles and gentle stream.
- Operates on 4 x AA Batteries (not included)