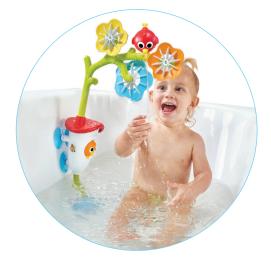

## The must have bath toy.

The world's first newborn water sensory bath mobile that spins and sprinkles creating a multi-sensory, fascinating and engaging experience for baby. This innovation keeps babies and infants amused, engaged & calm during bath time, while stimulating their audio, visual & tactical senses. Battery operated with colourful flowers that spin & sprinkle while bird sprays a gentle stream of water. The Sensory Arc promotes sensory development and enhances tactile stimulation, visual focus skills through contrast and movement, being at the perfect distance for baby's developing eyesight and also promotes hand-eye coordination, while high contrast colours focus baby's attention.

## **Features**

- Battery operated sensory bath mobile with colorful flowers that spin and sprinkle while
- swiveling bird sprays a gentle stream of water.
  Designed to create a multi-sensory fascinating experience for baby.
- Press bird button to start the water show.
- Firmly secures to most baby bathtubs and full size tubs with 2 supplied optional connectors.
- Designed for newborns and doubles as a bath toy for sitting babies.
- Arc disassembles for flat and compact storage.
  Swivel arc to redirect water sprinkles and gentle stream.
- Operates on 4 x AA Batteries (not included)